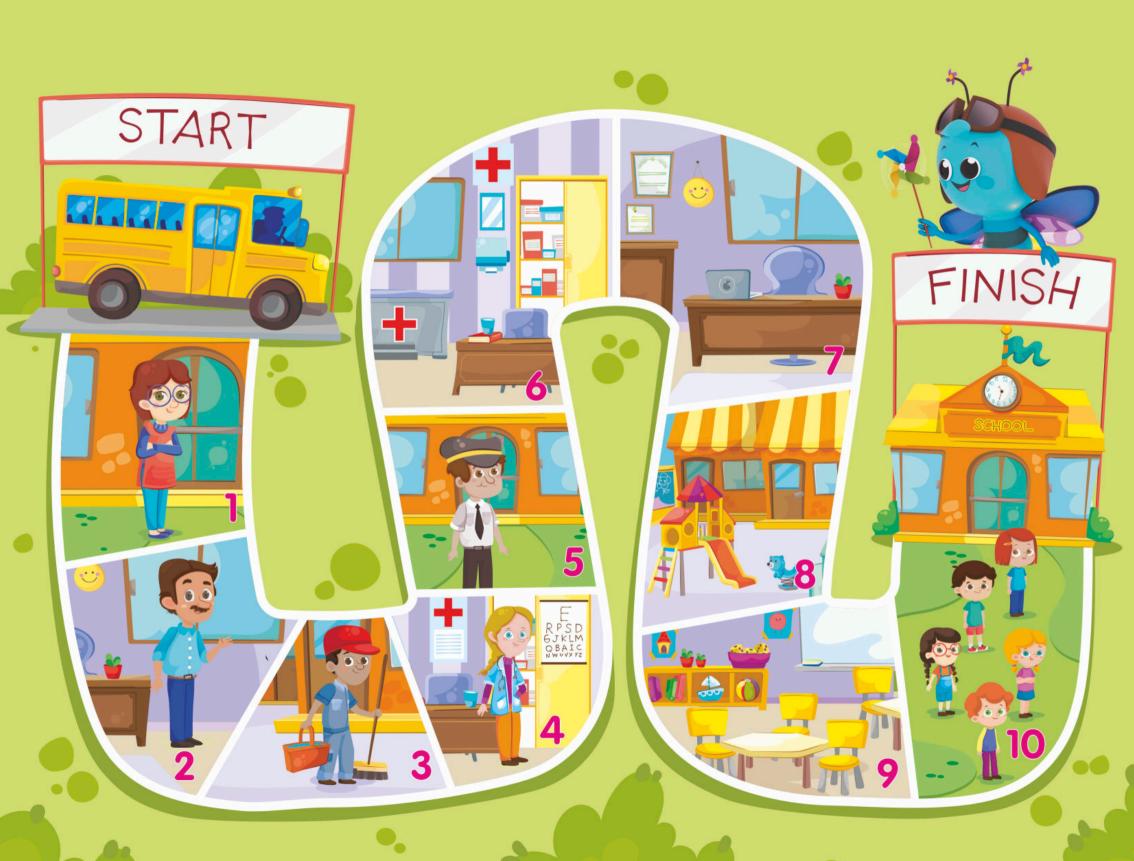

for All    | 23  |
| Unit 3 Where I Live       | 37  |
| Unit 4 Wild Animals       | 51  |
| Unit 5 Helping at Home    | 65  |
| Unit 6 Save the Earth     | 79  |
| Unit 7 How's the weather? | 93  |
| Unit 8 Where to go?       | 107 |
| Holidays                  | 121 |
| Stickers                  | 129 |

## Flynn's Functions



ask







cut



glue



mark





stick



chant





connect



make



listen



match



trace



circle



count





look



play





write

read



say



draw











WWWWWWWWWWWWWWWWWWWWWWWWWWWWWWWW





### People at School







Look, count, and color.







Read, draw, and chant.



12



🔶 Look, listen, and mark. 🤞





13



Look, stick, and say.







classroom





# 

#### nurse's office









Draw, cut, and play.