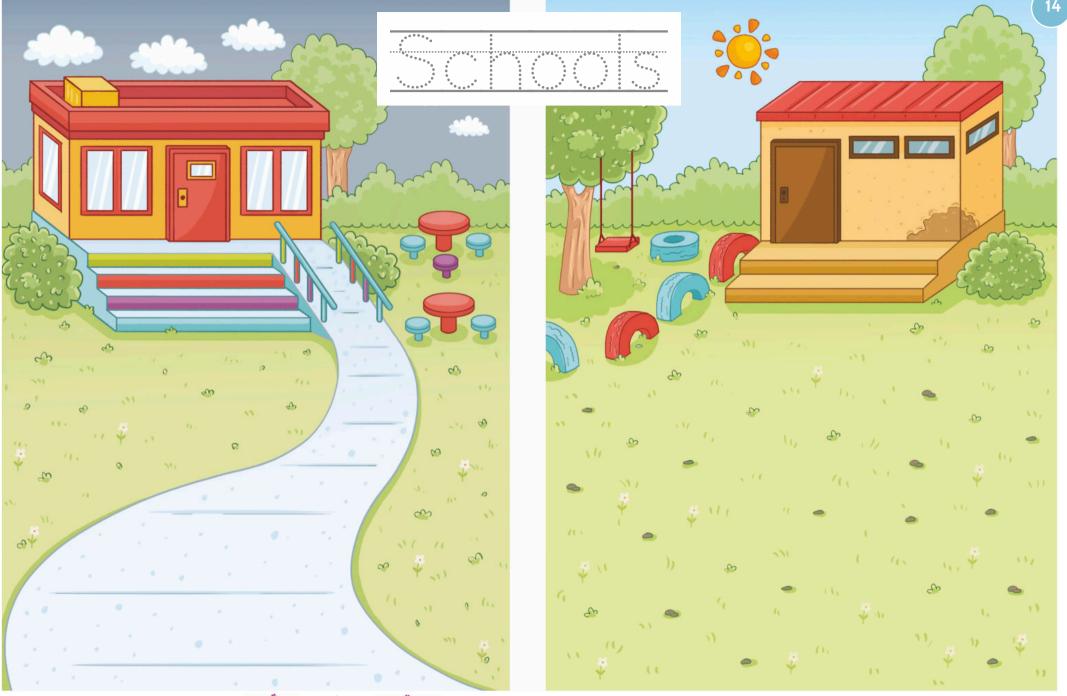

### People at School

Look, count, and color.

Read, draw, and chant.

12

🔶 Look, listen, and mark. 🤞

13

Look, stick, and say.

classroom