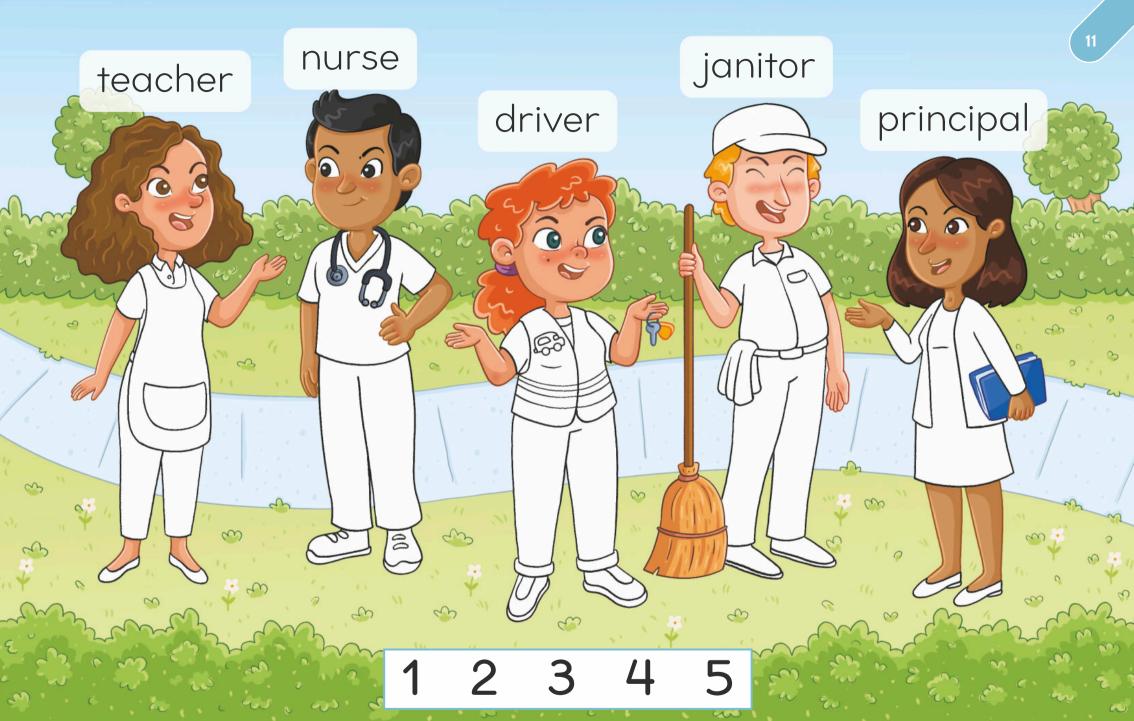

### People at School

Look, count, and color.

Read, draw, and chant.

12

🔶 Look, listen, and mark. 🤞

13

Look, stick, and say.

classroom