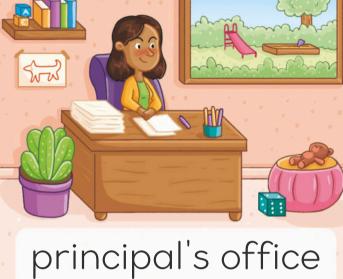

Unit              | 5   |
| Unit 1 People at School   | 9   |
| Unit 2 Clothes for All    | 23  |
| Unit 3 Where I Live       | 37  |
| Unit 4 Wild Animals       | 51  |
| Unit 5 Helping at Home    | 65  |
| Unit 6 Save the Earth     | 79  |
| Unit 7 How's the weather? | 93  |
| Unit 8 Where to go?       | 107 |
| Holidays                  | 121 |
| Stickers                  | 129 |

## Flynn's Functions



ask







cut



glue



mark





stick



chant





connect



make



listen



match



trace



circle



count





look



play





write

read



say



draw











WWWWWWWWWWWWWWWWWWWWWWWWWWWWWWWW





### People at School







Look, count, and color.







Read, draw, and chant.



12



🔶 Look, listen, and mark. 🤞





13



Look, stick, and say.







classroom





# 

#### nurse's office









Draw, cut, and play.