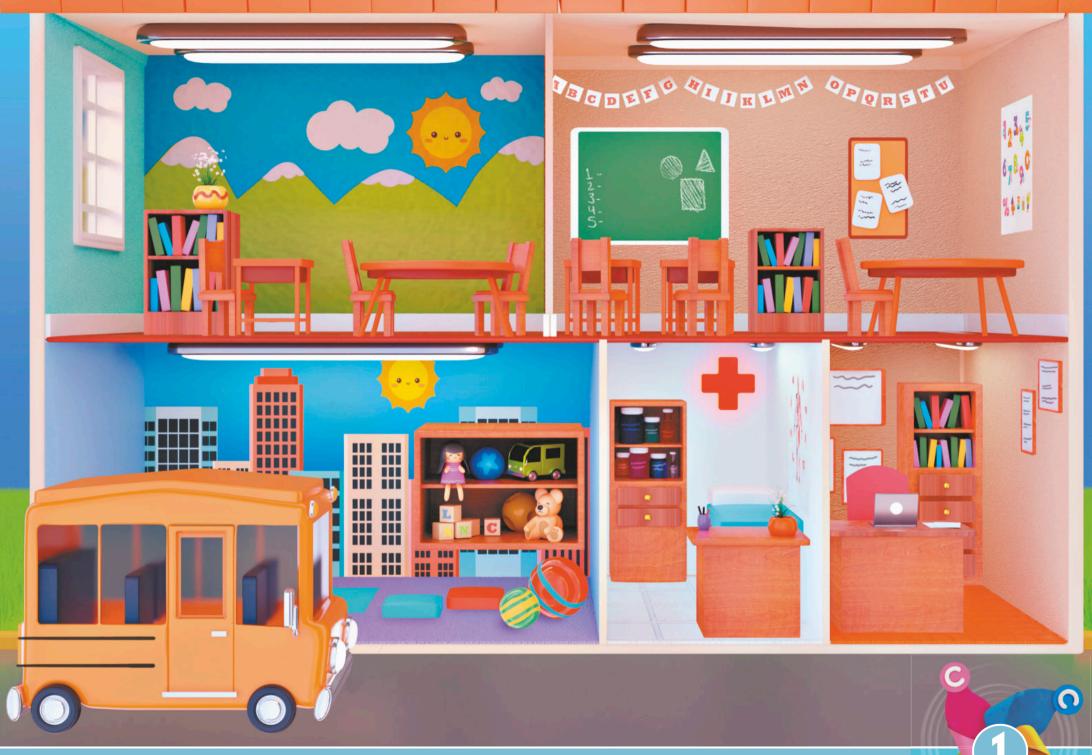

### People at School

Look, count, and color.

Read, draw, and chant.

12

🔶 Look, listen, and mark. 🤞

13

Look, stick, and say.

classroom

#### nurse's office

Draw, cut, and play.