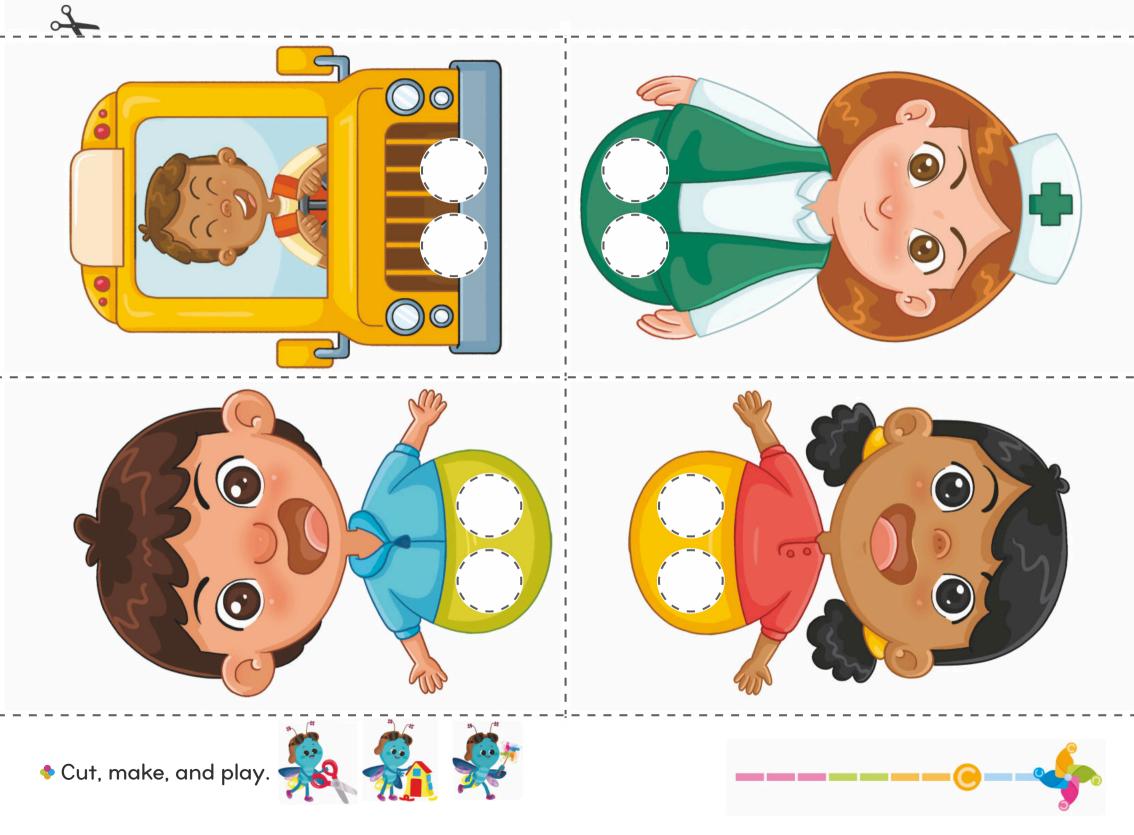

| Unit 2 Clothes for All    | 23  |
| Unit 3 Where I Live       | 37  |
| Unit 4 Wild Animals       | 51  |
| Unit 5 Helping at Home    | 65  |
| Unit 6 Save the Earth     | 79  |
| Unit 7 How's the weather? | 93  |
| Unit 8 Where to go?       | 107 |
| Holidays                  | 121 |
| Stickers                  | 129 |

## Flynn's Functions



ask







cut



glue



mark





stick



chant





connect



make



listen



match



trace



circle



count





look



play





write

read



say



draw











WWWWWWWWWWWWWWWWWWWWWWWWWWWWWWWW





### People at School







Look, count, and color.







Read, draw, and chant.



12



🔶 Look, listen, and mark. 🤞





13



Look, stick, and say.







classroom





# 

#### nurse's office









Draw, cut, and play.