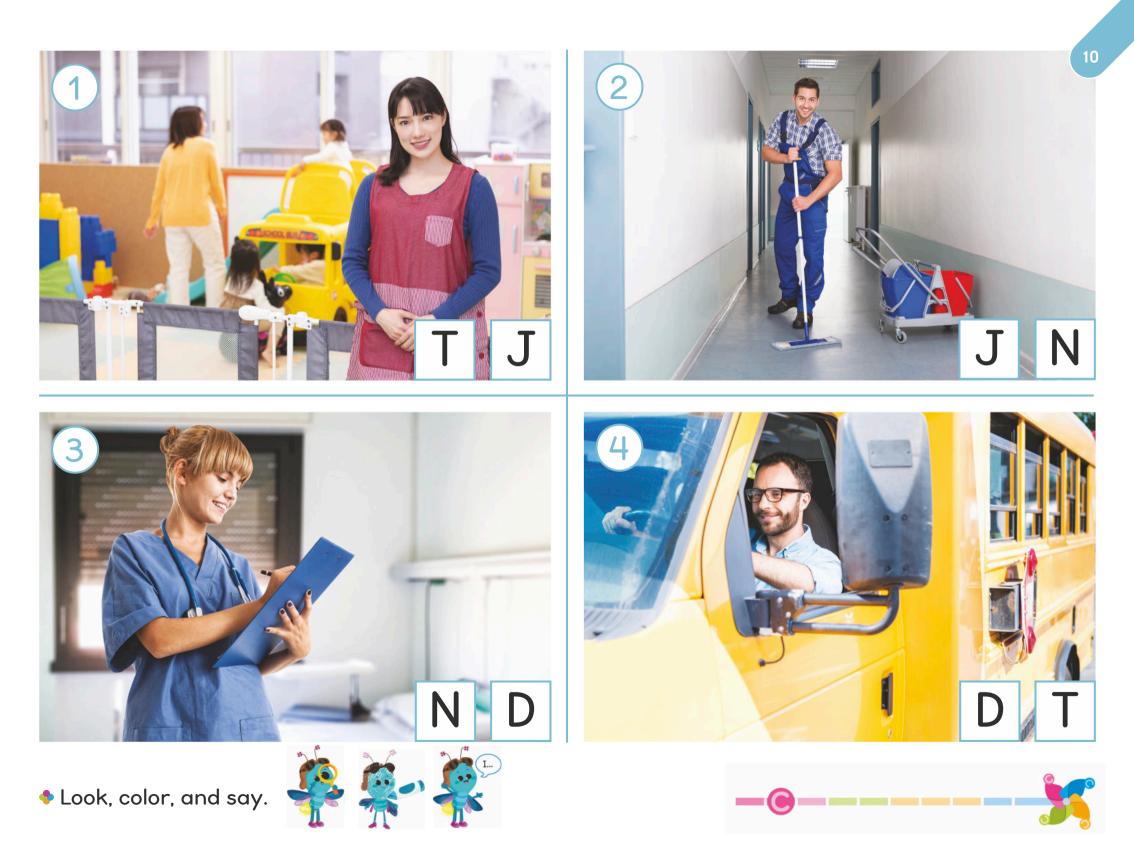

Pinwheel Song



Hello Song



Goodbye Song



## Contents

| Flynn's Functions         | 4   |
|---------------------------|-----|
| Welcome Unit              | 5   |
| Unit 1 People at School   | 9   |
| Unit 2 Clothes for All    | 23  |
| Unit 3 Where I Live       | 37  |
| Unit 4 Wild Animals       | 51  |
| Unit 5 Helping at Home    | 65  |
| Unit 6 Save the Earth     | 79  |
| Unit 7 How's the weather? | 93  |
| Unit 8 Where to go?       | 107 |
| Holidays                  | 121 |
| Stickers                  | 129 |

## Flynn's Functions



ask







cut



glue



mark





stick



chant





connect



make



listen



match



trace



circle



count





look



play





write

read



say



draw











WWWWWWWWWWWWWWWWWWWWWWWWWWWWWWWW





### People at School







Look, count, and color.







Read, draw, and chant.



12



🔶 Look, listen, and mark. 🤞





13



Look, stick, and say.







classroom





# 

#### nurse's office









Draw, cut, and play.