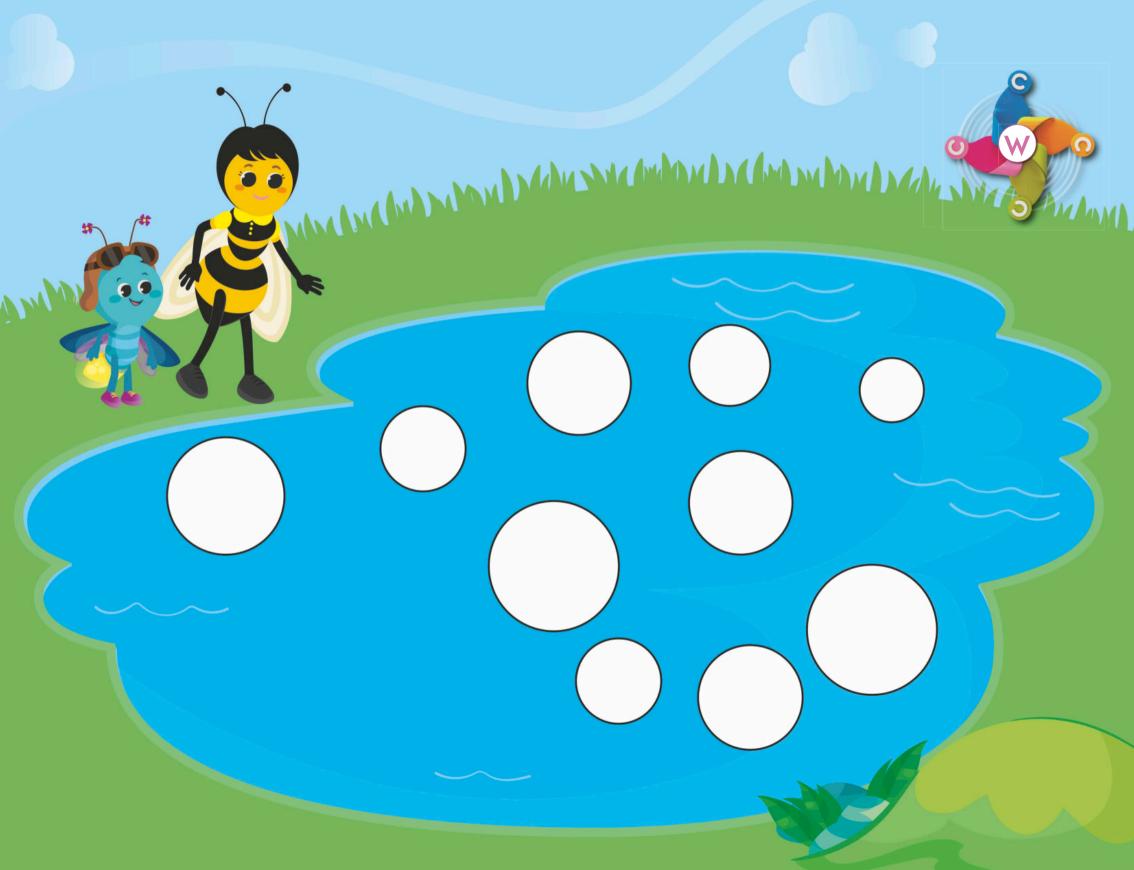

### People at School

Look, count, and color.

Read, draw, and chant.

12

🔶 Look, listen, and mark. 🤞

13

Look, stick, and say.

classroom