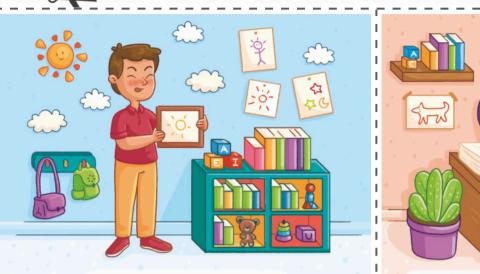

### People at School

Look, count, and color.

Read, draw, and chant.

12

🔶 Look, listen, and mark. 🤞

13

Look, stick, and say.

classroom