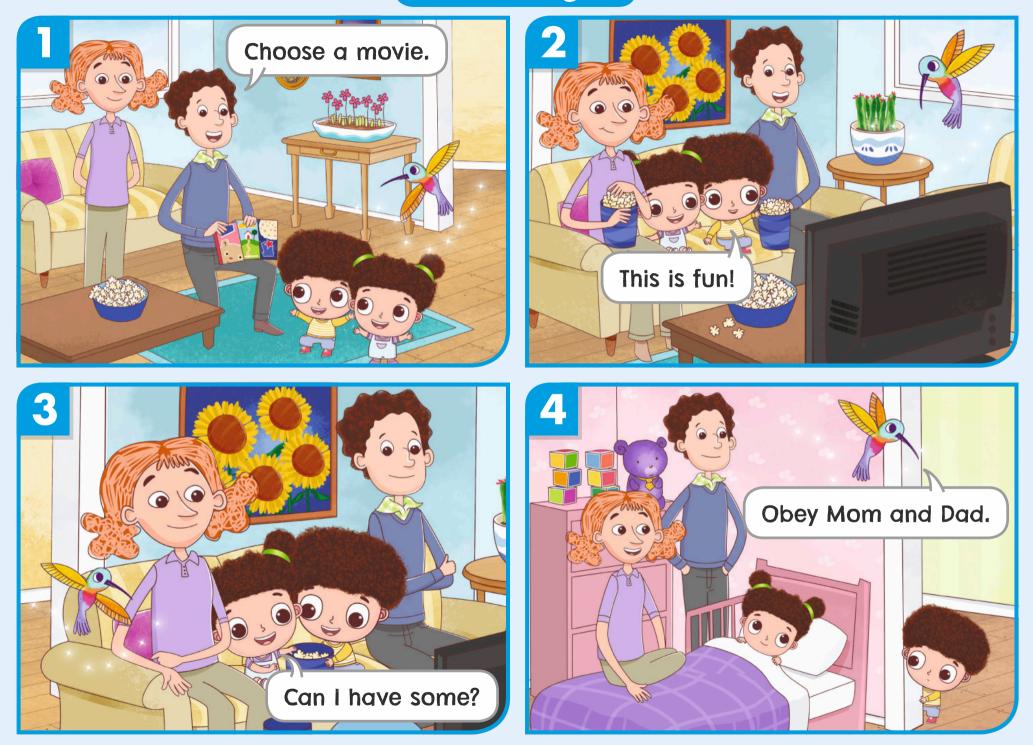

come to school!4 |  |
|-------------------------------------|--|
| Unit 1<br>The Classroom9            |  |

## Unit 2

| My Face |  | 17 |
|---------|--|----|
|---------|--|----|

## Unit 3

| My Family |  |
|-----------|--|
|-----------|--|

### Unit 4

### Unit 5

| Daily Routines |  | 41 |
|----------------|--|----|
|----------------|--|----|

## Unit 6

| Weather |  |
|---------|--|
|---------|--|

| Unit 7 |   |
|--------|---|
| Pets   | 7 |

## Unit 8

| The Forest |  |
|------------|--|
|------------|--|

## Picture Dictionary ......73

| <b>Stickers</b> | ••••• | 81 |
|-----------------|-------|----|
|-----------------|-------|----|





## First Day































# The Big Spill





































































## Movie Night









































## Playtime































38 Unit 4 • Review