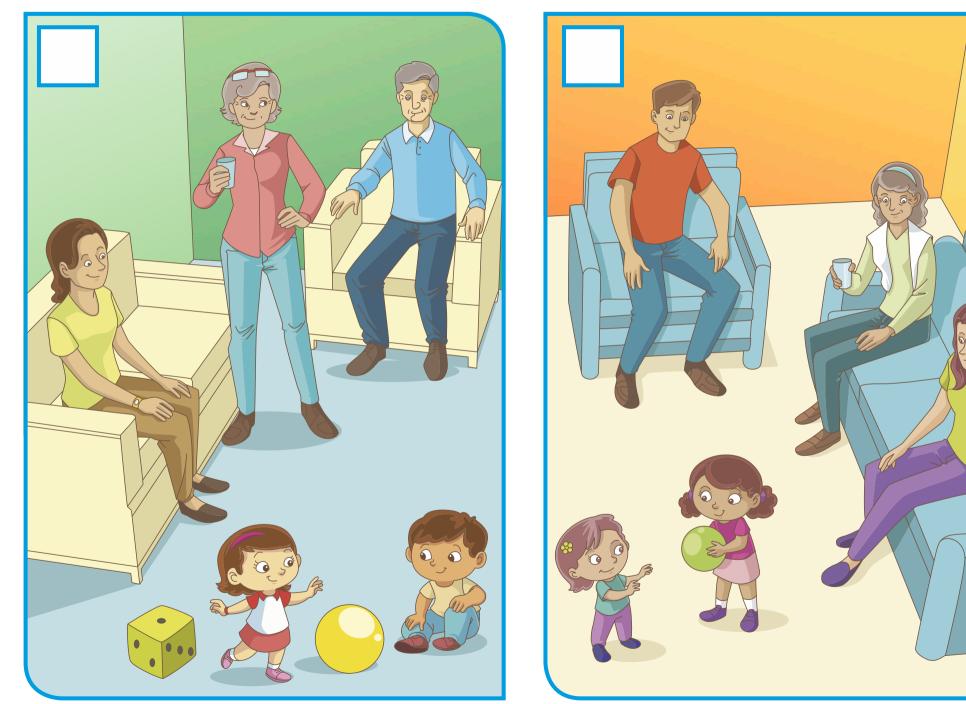

hool!4 |  |
|-------------------------------------|--|
| Unit 1<br>The Classroom9            |  |

## Unit 2

| My Face |  | 17 |
|---------|--|----|
|---------|--|----|

## Unit 3

| My Family |  |
|-----------|--|
|-----------|--|

### Unit 4

### Unit 5

| Daily Routines |  | 41 |
|----------------|--|----|
|----------------|--|----|

## Unit 6

| Weather |  |
|---------|--|
|---------|--|

| Unit 7 |   |
|--------|---|
| Pets   | 7 |

## Unit 8

| The Forest |  |
|------------|--|
|------------|--|

## Picture Dictionary ......73

| <b>Stickers</b> | ••••• | 81 |
|-----------------|-------|----|
|-----------------|-------|----|





## First Day































# The Big Spill





































































## Movie Night









































## Playtime































38 Unit 4 • Review