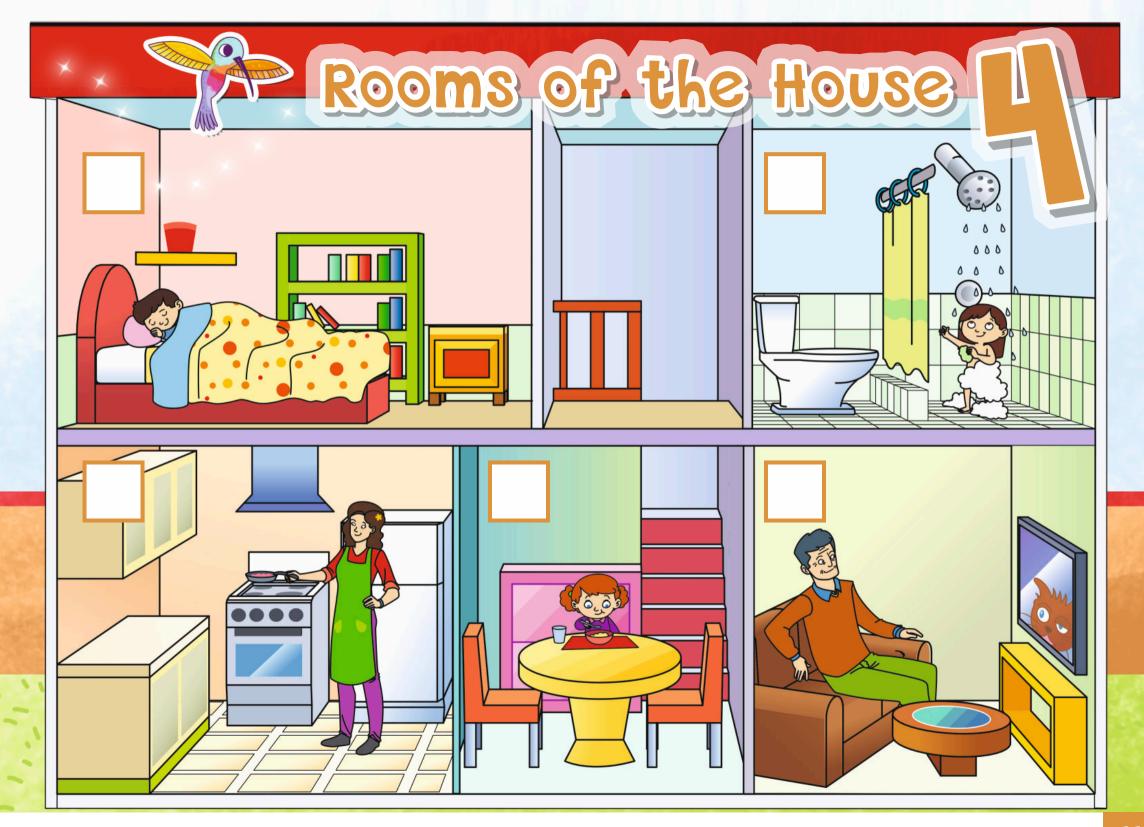

----------------------|--|
| Unit 1<br>The Classroom9            |  |

## Unit 2

| My Face |  | 17 |
|---------|--|----|
|---------|--|----|

## Unit 3

| My Family |  |
|-----------|--|
|-----------|--|

### Unit 4

### Unit 5

| Daily Routines |  | 41 |
|----------------|--|----|
|----------------|--|----|

## Unit 6

| Weather |  |
|---------|--|
|---------|--|

| Unit 7 |   |
|--------|---|
| Pets   | 7 |

## Unit 8

| The Forest |  |
|------------|--|
|------------|--|

## Picture Dictionary ......73

| <b>Stickers</b> | ••••• | 81 |
|-----------------|-------|----|
|-----------------|-------|----|





## First Day































# The Big Spill





































































## Movie Night









































## Playtime































38 Unit 4 • Review