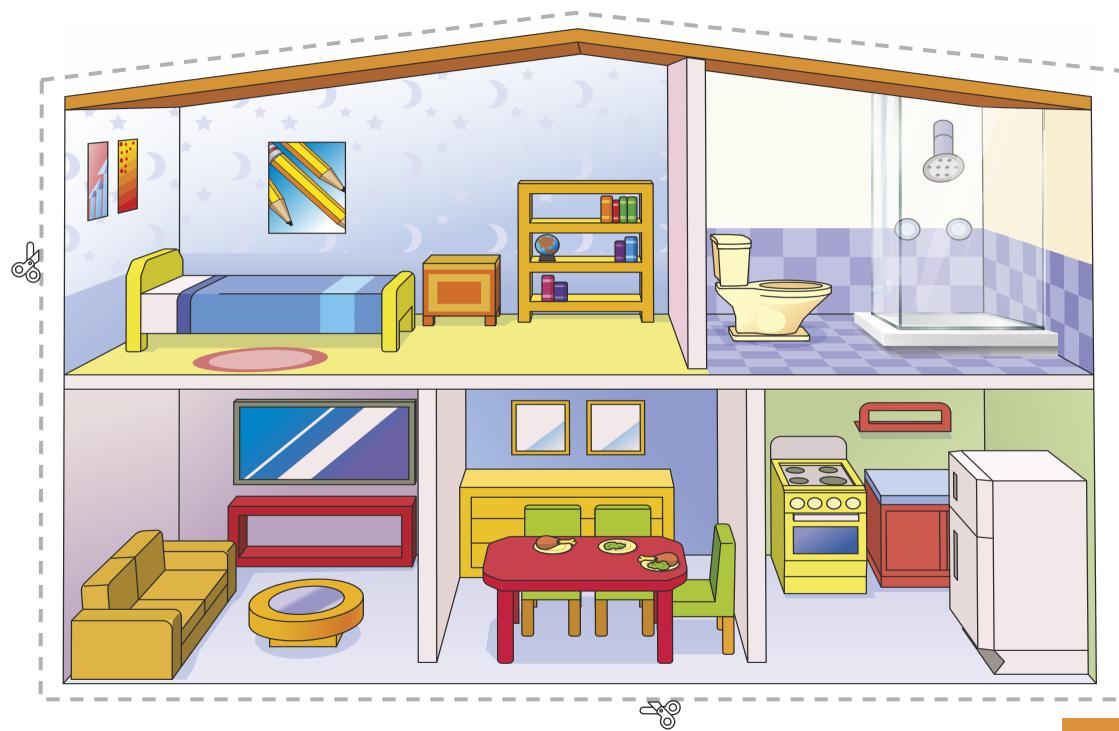

|

## Unit 2

| My Face |  | 17 |
|---------|--|----|
|---------|--|----|

## Unit 3

| My Family |  |
|-----------|--|
|-----------|--|

### Unit 4

### Unit 5

| Daily Routines |  | 41 |
|----------------|--|----|
|----------------|--|----|

## Unit 6

| Weather |  |
|---------|--|
|---------|--|

| Unit 7 |   |
|--------|---|
| Pets   | 7 |

## Unit 8

| The Forest |  |
|------------|--|
|------------|--|

## Picture Dictionary ......73

| <b>Stickers</b> | ••••• | 81 |
|-----------------|-------|----|
|-----------------|-------|----|





## First Day































# The Big Spill





































































## Movie Night









































## Playtime































38 Unit 4 • Review