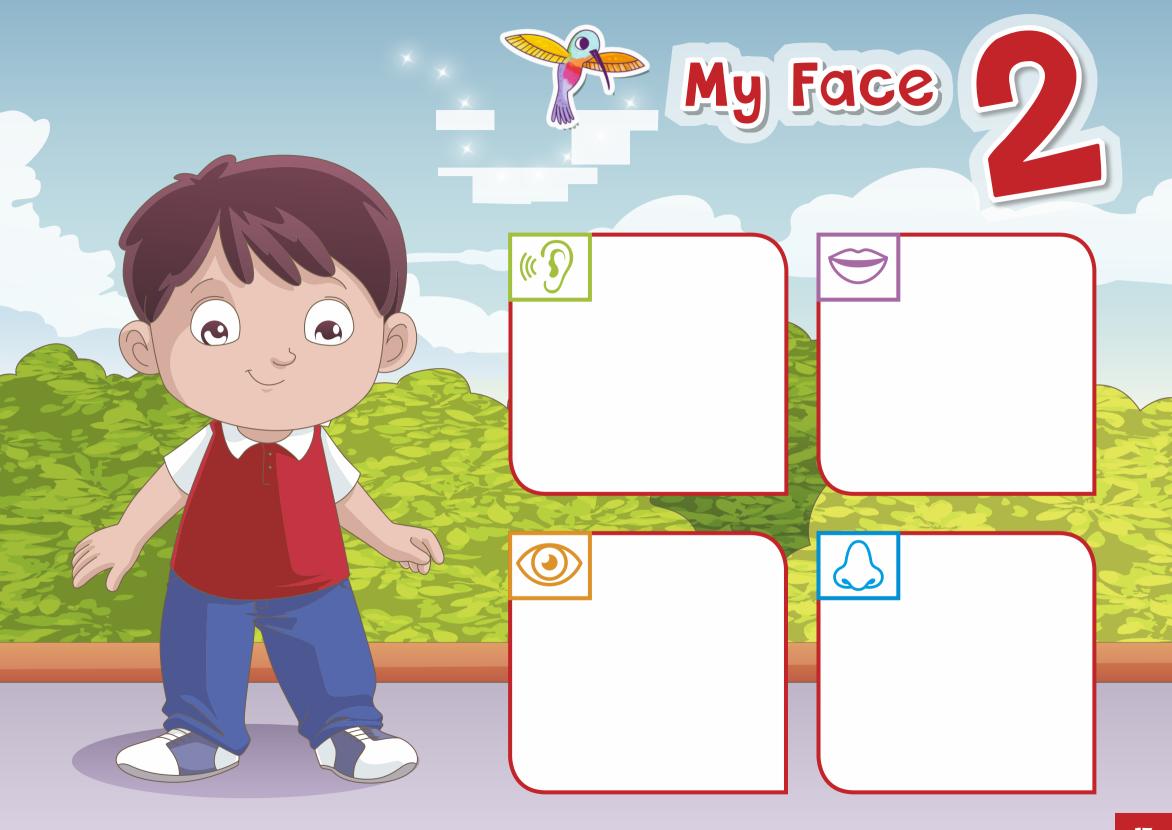

| Welcome Unit<br>Welcome to school!4 |  |
|-------------------------------------|--|
| Unit 1<br>The Classroom9            |  |

## Unit 2

| My Face |  | 17 |
|---------|--|----|
|---------|--|----|

## Unit 3

| My Family |  |
|-----------|--|
|-----------|--|

### Unit 4

### Unit 5

| Daily Routines |  | 41 |
|----------------|--|----|
|----------------|--|----|

## Unit 6

| Weather |  |
|---------|--|
|---------|--|

| Unit 7 |   |
|--------|---|
| Pets   | 7 |

## Unit 8

| The Forest |  |
|------------|--|
|------------|--|

## Picture Dictionary ......73

| <b>Stickers</b> | ••••• | 81 |
|-----------------|-------|----|
|-----------------|-------|----|





## First Day































# The Big Spill





































































## Movie Night









































## Playtime































38 Unit 4 • Review