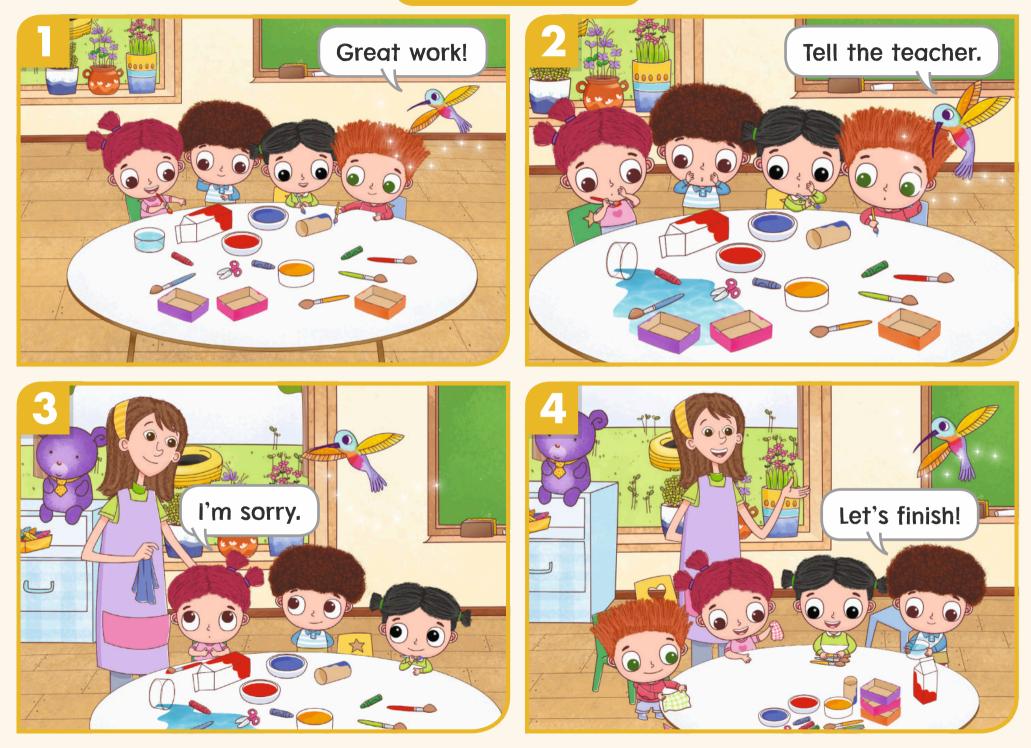

| Welcome Unit<br>Welcome to school!4 |  |
|-------------------------------------|--|
| Unit 1<br>The Classroom9            |  |

## Unit 2

| My Face |  | 17 |
|---------|--|----|
|---------|--|----|

## Unit 3

| My Family |  |
|-----------|--|
|-----------|--|

### Unit 4

### Unit 5

| Daily Routines |  | 41 |
|----------------|--|----|
|----------------|--|----|

## Unit 6

| Weather |  |
|---------|--|
|---------|--|

| Unit 7 |   |
|--------|---|
| Pets   | 7 |

## Unit 8

| The Forest |  |
|------------|--|
|------------|--|

## Picture Dictionary ......73

| <b>Stickers</b> | ••••• | 81 |
|-----------------|-------|----|
|-----------------|-------|----|





## First Day































# The Big Spill





































































## Movie Night









































## Playtime































38 Unit 4 • Review