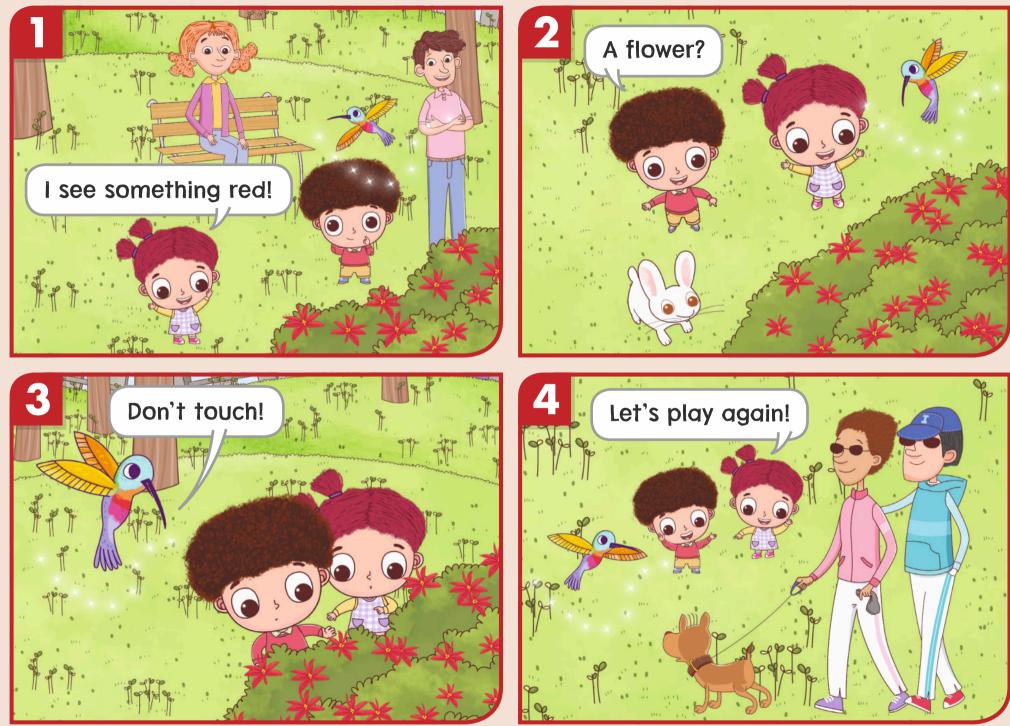

| Welcome Unit<br>Welcome to school!4 |  |
|-------------------------------------|--|
| Unit 1<br>The Classroom9            |  |

## Unit 2

| My Face |  | 17 |
|---------|--|----|
|---------|--|----|

## Unit 3

| My Family |  |
|-----------|--|
|-----------|--|

### Unit 4

### Unit 5

| Daily Routines |  | 41 |
|----------------|--|----|
|----------------|--|----|

## Unit 6

| Weather |  |
|---------|--|
|---------|--|

| Unit 7 |   |
|--------|---|
| Pets   | 7 |

## Unit 8

| The Forest |  |
|------------|--|
|------------|--|

## Picture Dictionary ......73

| <b>Stickers</b> | ••••• | 81 |
|-----------------|-------|----|
|-----------------|-------|----|





## First Day































# The Big Spill





































































## Movie Night









































## Playtime































38 Unit 4 • Review