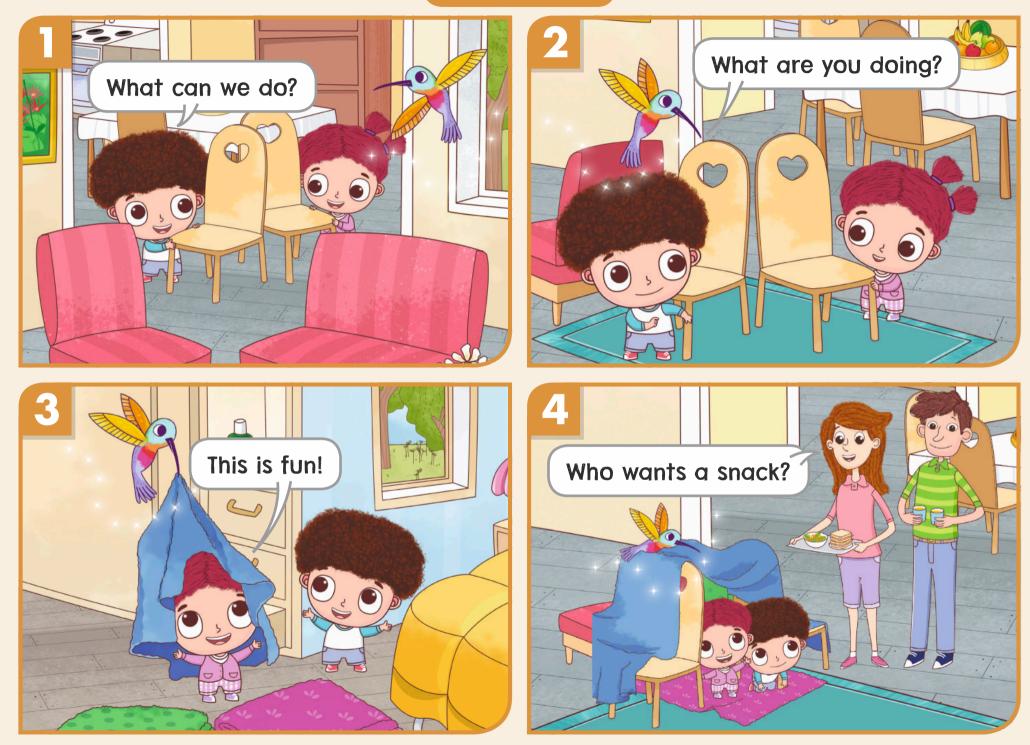

-------|--|
| Unit 1<br>The Classroom9            |  |

## Unit 2

| My Face |  | 17 |
|---------|--|----|
|---------|--|----|

## Unit 3

| My Family |  |
|-----------|--|
|-----------|--|

### Unit 4

### Unit 5

| Daily Routines |  | 41 |
|----------------|--|----|
|----------------|--|----|

## Unit 6

| Weather |  |
|---------|--|
|---------|--|

| Unit 7 |   |
|--------|---|
| Pets   | 7 |

## Unit 8

| The Forest |  |
|------------|--|
|------------|--|

## Picture Dictionary ......73

| <b>Stickers</b> | ••••• | 81 |
|-----------------|-------|----|
|-----------------|-------|----|





## First Day































# The Big Spill





































































## Movie Night









































## Playtime































38 Unit 4 • Review