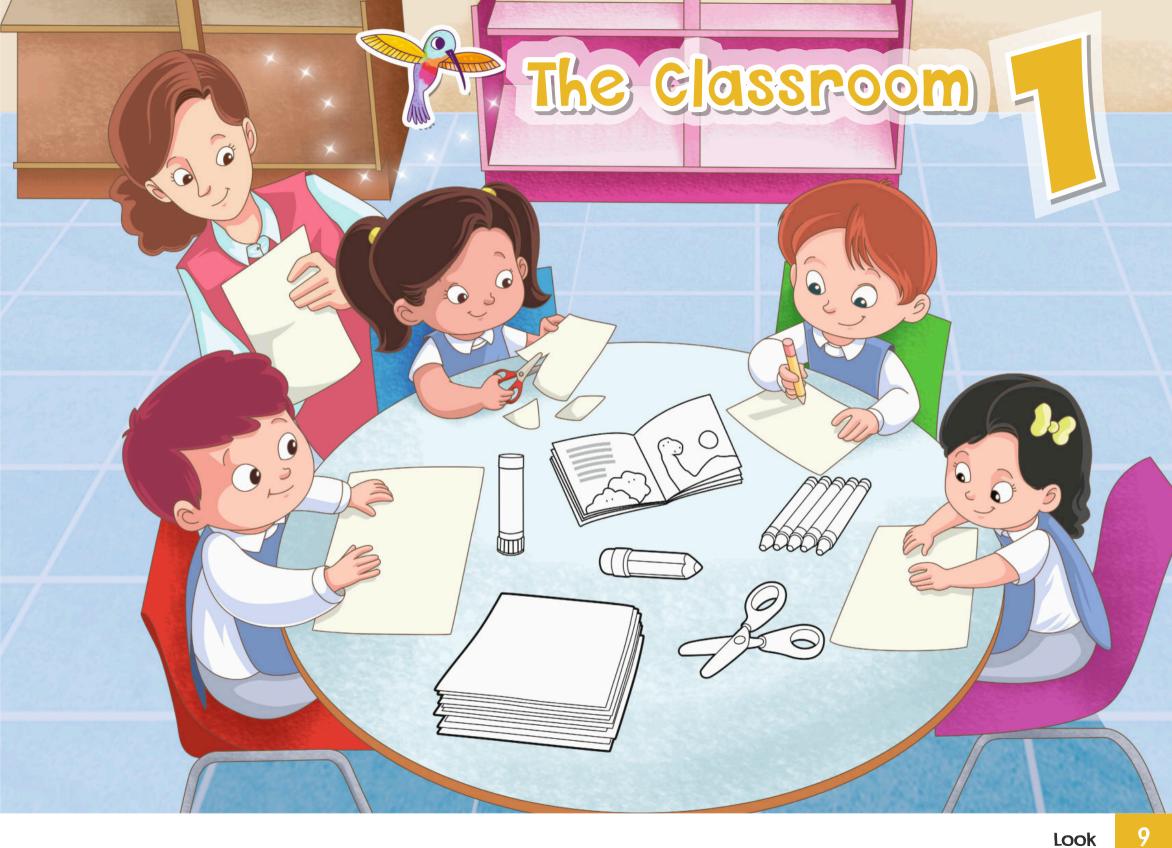

| Welcome Unit<br>Welcome to school!4 |  |
|-------------------------------------|--|
| Unit 1<br>The Classroom9            |  |

## Unit 2

| My Face |  | 17 |
|---------|--|----|
|---------|--|----|

## Unit 3

| My Family |  |
|-----------|--|
|-----------|--|

### Unit 4

### Unit 5

| Daily Routines |  | 41 |
|----------------|--|----|
|----------------|--|----|

## Unit 6

| Weather |  |
|---------|--|
|---------|--|

| Unit 7 |   |
|--------|---|
| Pets   | 7 |

## Unit 8

| The Forest |  |
|------------|--|
|------------|--|

## Picture Dictionary ......73

| <b>Stickers</b> | ••••• | 81 |
|-----------------|-------|----|
|-----------------|-------|----|





## First Day































# The Big Spill





































































## Movie Night









































## Playtime































38 Unit 4 • Review