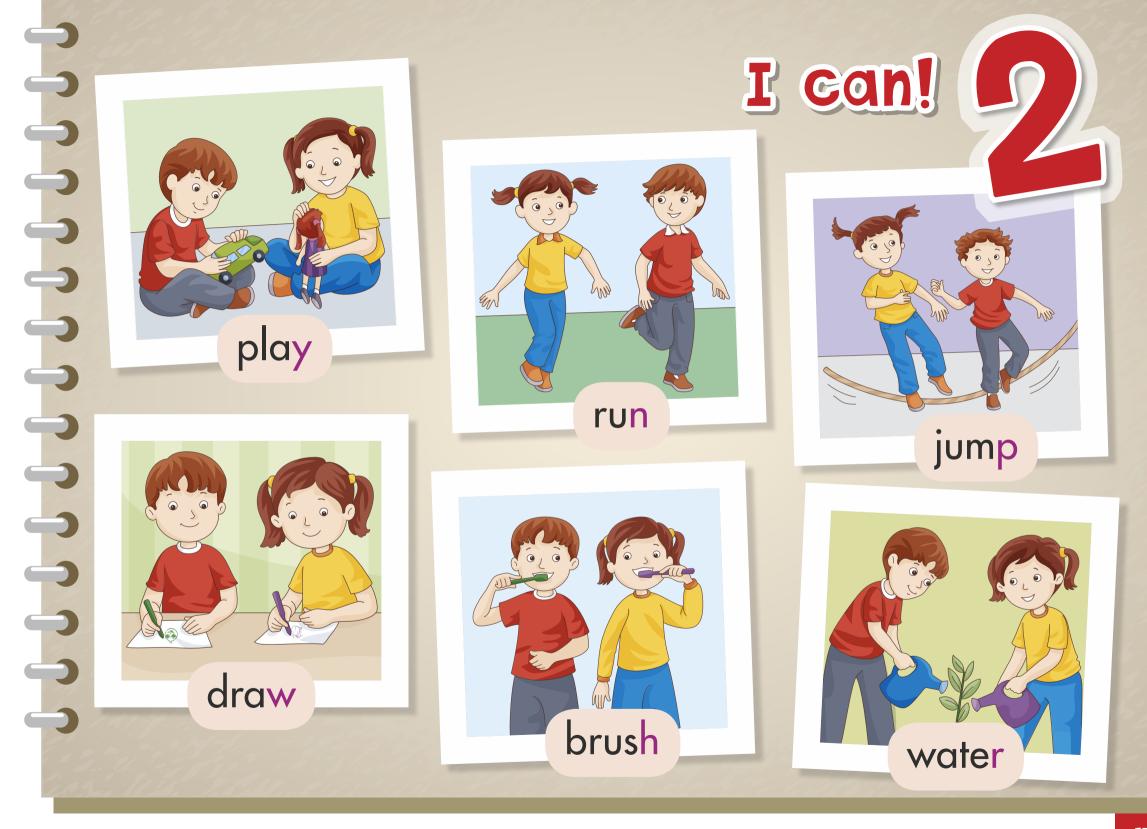

-----|---|---|

#### Unit 3

| Places in Town |  |
|----------------|--|
|----------------|--|

#### Unit 4

| My House |
|----------|
|----------|

#### Unit 5

| Signs Around Me |  | 41 |
|-----------------|--|----|
|-----------------|--|----|

#### Unit 6

| Going on Vacation |  |
|-------------------|--|
|-------------------|--|

| Unit 7   |  |
|----------|--|
| Feelings |  |

#### Unit 8

| The Desert |  |
|------------|--|
|------------|--|

| Picture D | Dictionary |  | 73 |
|-----------|------------|--|----|
|-----------|------------|--|----|

| <b>Stickers</b> | ••••• | 81 |
|-----------------|-------|----|
|-----------------|-------|----|





### First Day Fun





















# People at school

0

ر





### Where's Henry?



















































# Field Day















































## Family Day





























## Surprise!





kitchen





bedroom







## dining room











# dining room

# kitchen

# living room

# bedroom

ф,

bathroom





#### At the Museum