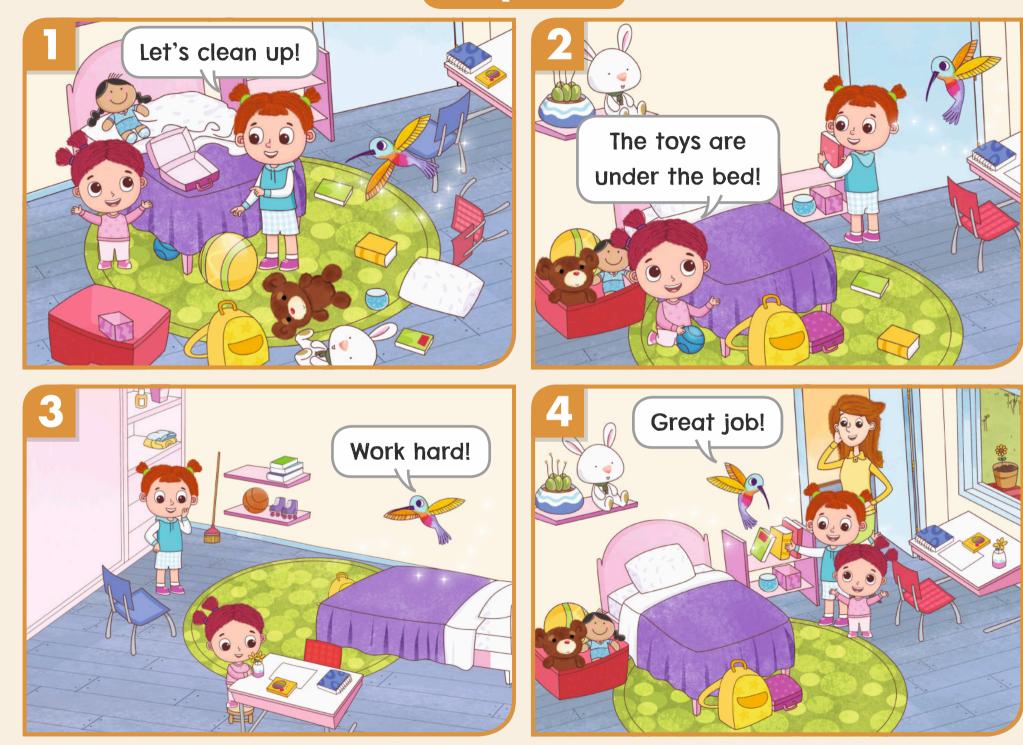

e |
|----------|
|----------|

#### Unit 5

| Signs Around Me |  | 41 |
|-----------------|--|----|
|-----------------|--|----|

#### Unit 6

| Going on Vacation |  |
|-------------------|--|
|-------------------|--|

| Unit 7   |  |
|----------|--|
| Feelings |  |

#### Unit 8

| The Desert |  |
|------------|--|
|------------|--|

| Picture D | Dictionary |  | 73 |
|-----------|------------|--|----|
|-----------|------------|--|----|

| <b>Stickers</b> | ••••• | 81 |
|-----------------|-------|----|
|-----------------|-------|----|





### First Day Fun





















# People at school

0

ر





### Where's Henry?



















































# Field Day















































## Family Day





























## Surprise!





kitchen





bedroom







## dining room











# dining room

# kitchen

# living room

# bedroom

ф,

bathroom





#### At the Museum