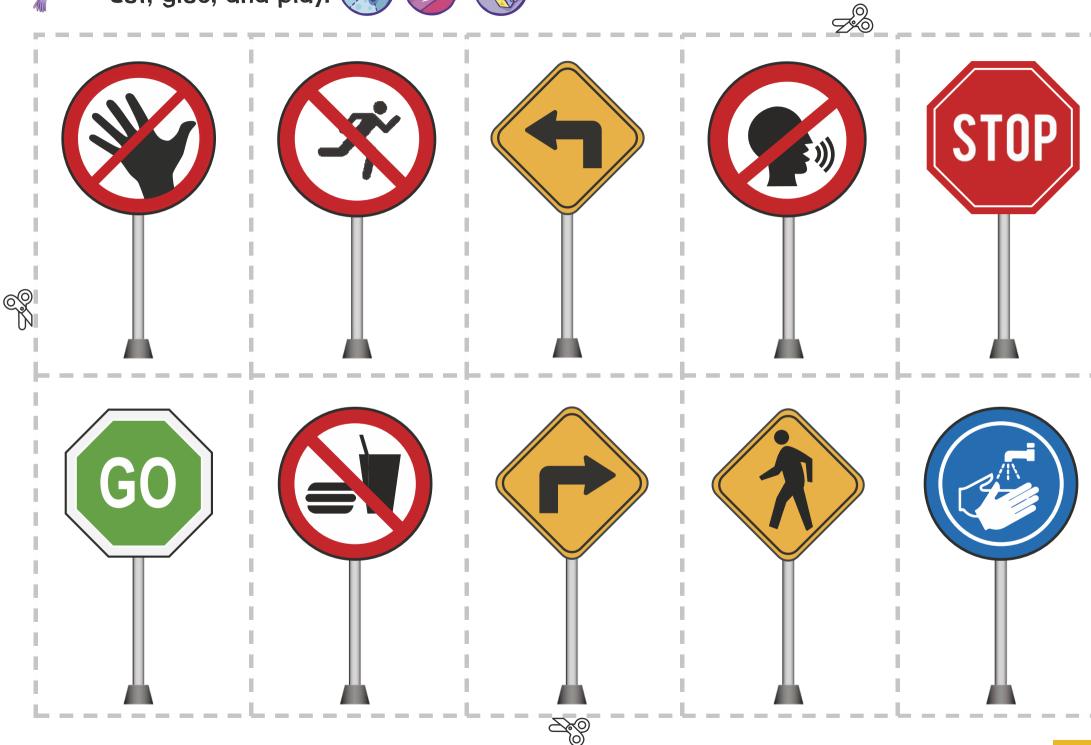

#### Unit 5

| Signs Around Me |  | 41 |
|-----------------|--|----|
|-----------------|--|----|