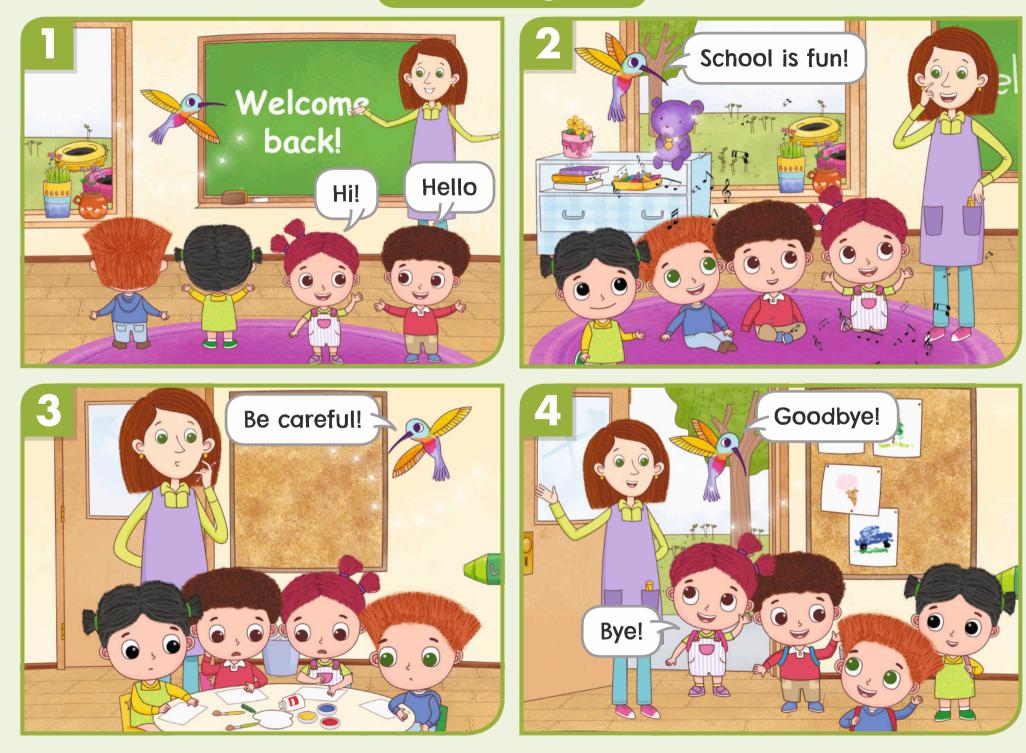

|  |
|------------------|--|
| People at School |  |

#### Unit 2

| l can! | ! | 7 |
|--------|---|---|
|--------|---|---|

#### Unit 3

| Places in Town |  |
|----------------|--|
|----------------|--|

#### Unit 4

| My House |
|----------|
|----------|

#### Unit 5

| Signs Around Me |  | 41 |
|-----------------|--|----|
|-----------------|--|----|

#### Unit 6

| Going on Vacation |  |
|-------------------|--|
|-------------------|--|

| Unit 7   |  |
|----------|--|
| Feelings |  |

#### Unit 8

| The Desert |  |
|------------|--|
|------------|--|

| Picture D | Dictionary |  | 73 |
|-----------|------------|--|----|
|-----------|------------|--|----|

| <b>Stickers</b> | ••••• | 81 |
|-----------------|-------|----|
|-----------------|-------|----|





### First Day Fun





















# People at school

0

ر





### Where's Henry?



















































# Field Day















































## Family Day





























## Surprise!





kitchen





bedroom







## dining room











# dining room

# kitchen

# living room

# bedroom

ф,

bathroom





#### At the Museum