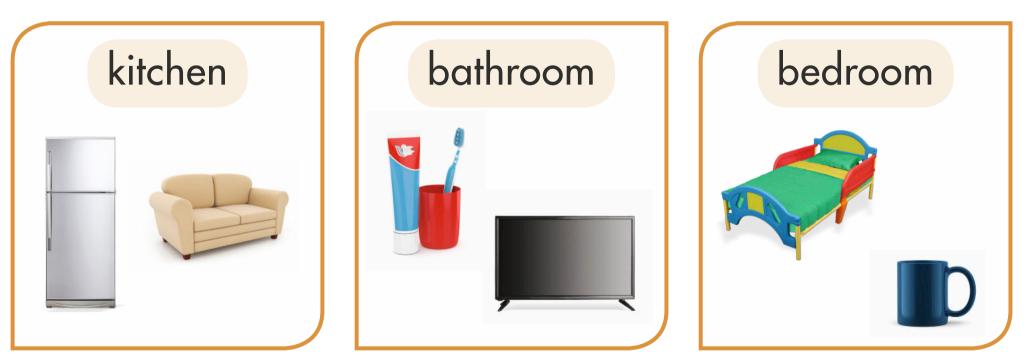

Around Me |  | 41 |
|-----------------|--|----|
|-----------------|--|----|

#### Unit 6

| Going on Vacation |  |
|-------------------|--|
|-------------------|--|

| Unit 7   |  |
|----------|--|
| Feelings |  |

#### Unit 8

| The Desert |  |
|------------|--|
|------------|--|

| Picture D | Dictionary |  | 73 |
|-----------|------------|--|----|
|-----------|------------|--|----|

| <b>Stickers</b> | ••••• | 81 |
|-----------------|-------|----|
|-----------------|-------|----|





### First Day Fun





















# People at school

0

ر





### Where's Henry?



















































# Field Day















































## Family Day





























## Surprise!





kitchen





bedroom







## dining room











# dining room

# kitchen

# living room

# bedroom

ф,

bathroom





#### At the Museum