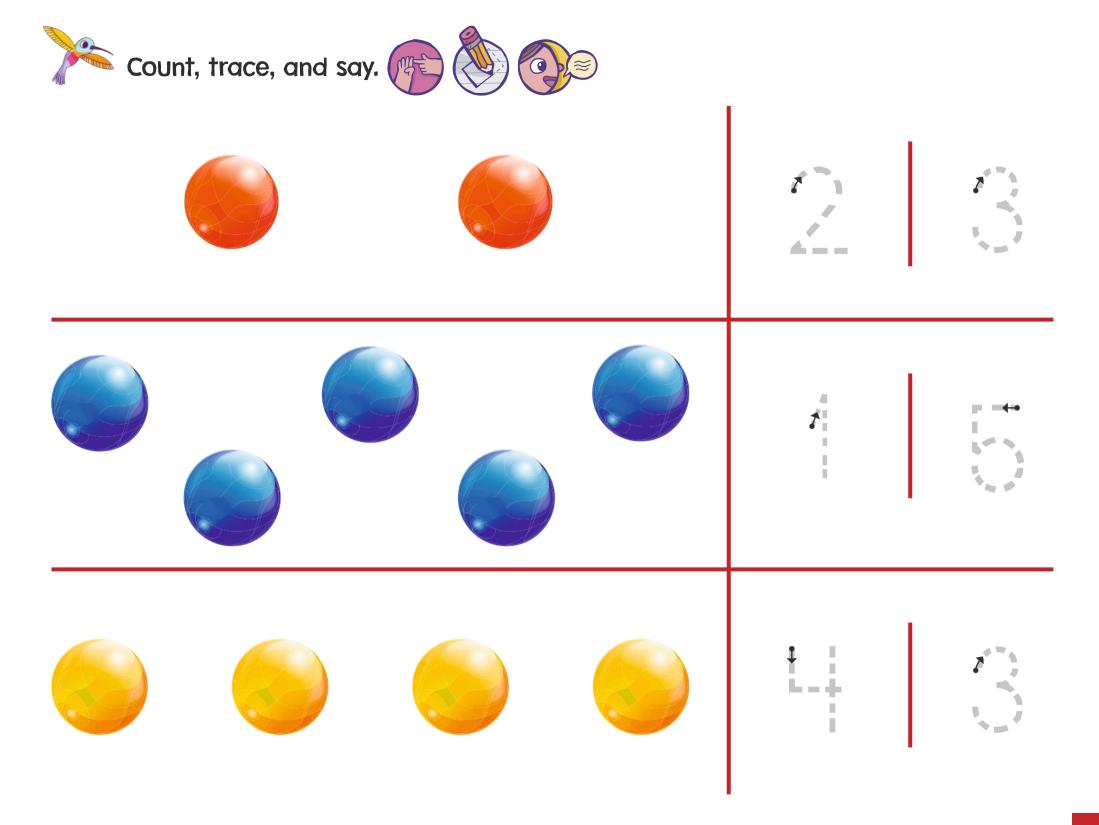

|
|----------------|--|
|----------------|--|

#### Unit 4

| My House |
|----------|
|----------|

#### Unit 5

| Signs Around Me |  | 41 |
|-----------------|--|----|
|-----------------|--|----|

#### Unit 6

| Going on Vacation |  |
|-------------------|--|
|-------------------|--|

| Unit 7   |  |
|----------|--|
| Feelings |  |

#### Unit 8

| The Desert |  |
|------------|--|
|------------|--|

| Picture D | Dictionary |  | 73 |
|-----------|------------|--|----|
|-----------|------------|--|----|

| <b>Stickers</b> | ••••• | 81 |
|-----------------|-------|----|
|-----------------|-------|----|





### First Day Fun





















# People at school

0

ر





### Where's Henry?



















































# Field Day















































## Family Day





























## Surprise!





kitchen





bedroom







## dining room











# dining room

# kitchen

# living room

# bedroom

ф,

bathroom





#### At the Museum