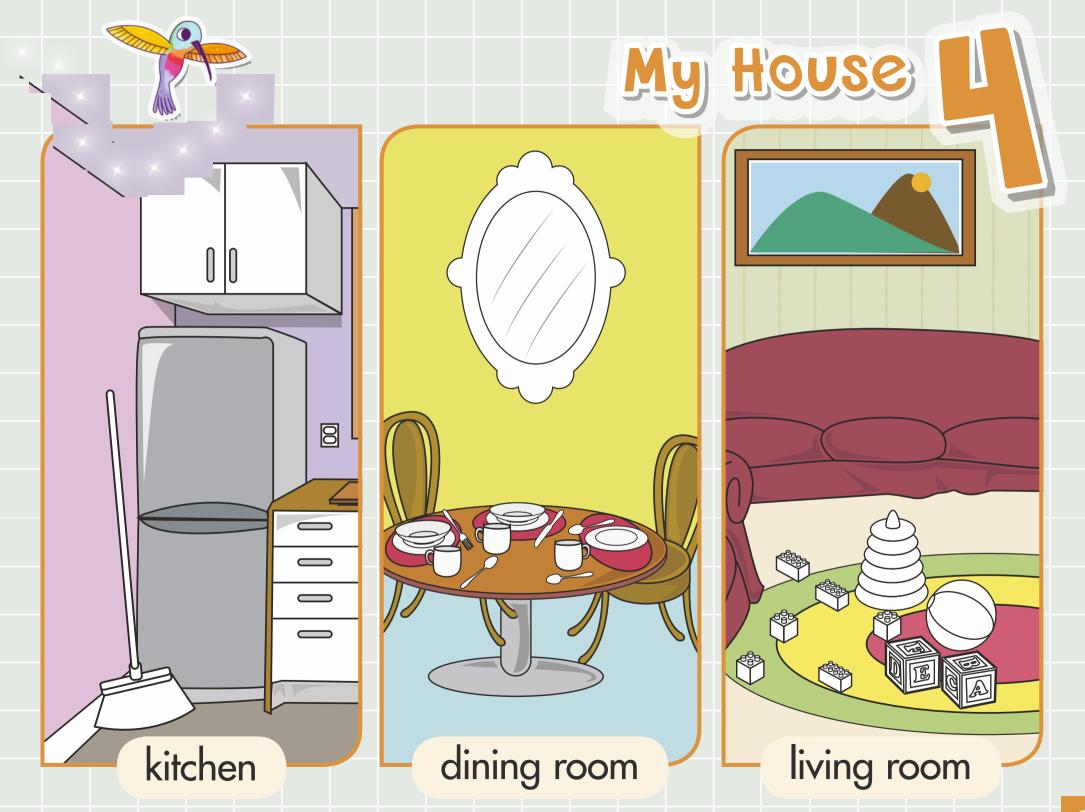

#### Unit 4

| My House |
|----------|
|----------|

## dining room

# dining room

# kitchen

# living room