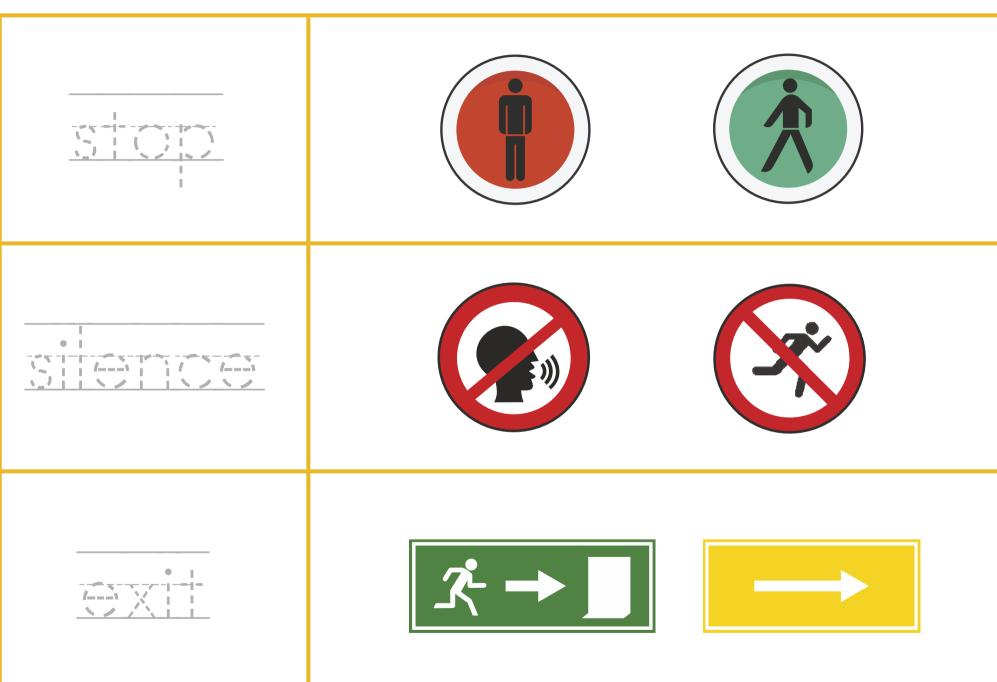

#### Unit 5

| Signs Around Me |  | 41 |
|-----------------|--|----|
|-----------------|--|----|