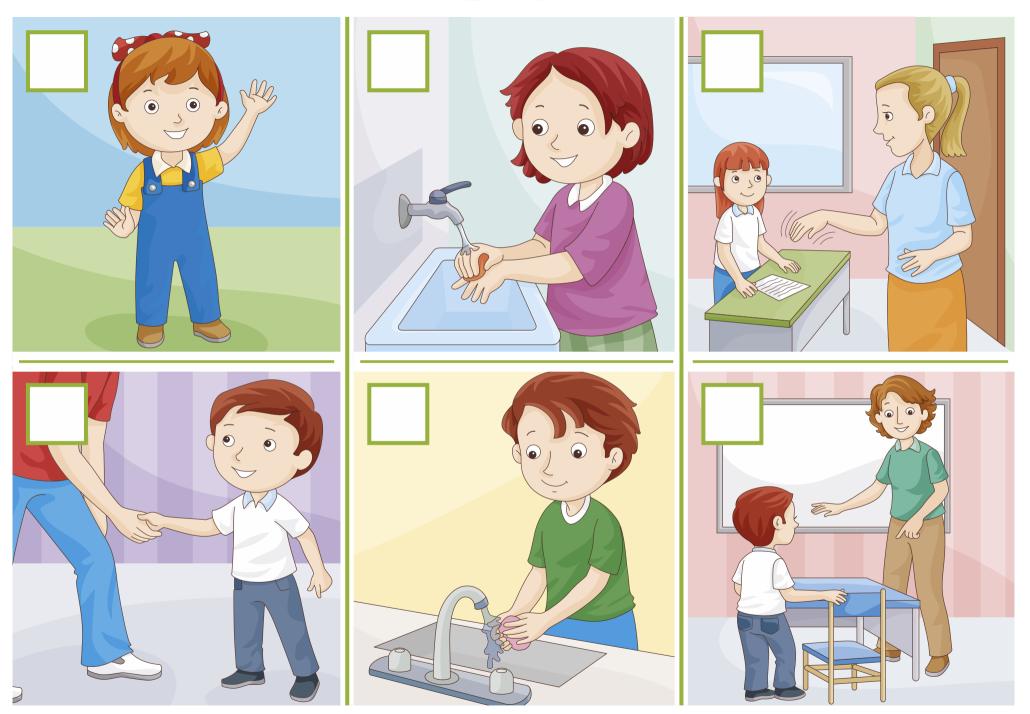

|  |
|------------------|--|
| People at School |  |

#### Unit 2

| l can! | ! | 7 |
|--------|---|---|
|--------|---|---|

#### Unit 3

| Places in Town |  |
|----------------|--|
|----------------|--|

#### Unit 4

| My House |
|----------|
|----------|

#### Unit 5

| Signs Around Me |  | 41 |
|-----------------|--|----|
|-----------------|--|----|

#### Unit 6

| Going on Vacation |  |
|-------------------|--|
|-------------------|--|

| Unit 7   |  |
|----------|--|
| Feelings |  |

#### Unit 8

| The Desert |  |
|------------|--|
|------------|--|

| Picture D | Dictionary |  | 73 |
|-----------|------------|--|----|
|-----------|------------|--|----|

| <b>Stickers</b> | ••••• | 81 |
|-----------------|-------|----|
|-----------------|-------|----|





### First Day Fun





















# People at school

0

ر





### Where's Henry?



















































# Field Day















































## Family Day





























## Surprise!





kitchen





bedroom







## dining room











# dining room

# kitchen

# living room

# bedroom

ф,

bathroom





#### At the Museum