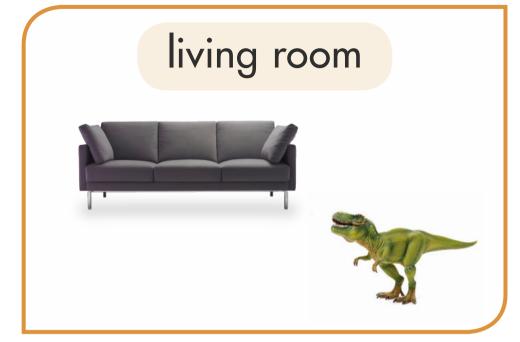

s Around Me |  | 41 |
|-----------------|--|----|
|-----------------|--|----|

#### Unit 6

| Going on Vacation |  |
|-------------------|--|
|-------------------|--|

| Unit 7   |  |
|----------|--|
| Feelings |  |

#### Unit 8

| The Desert |  |
|------------|--|
|------------|--|

| Picture D | Dictionary |  | 73 |
|-----------|------------|--|----|
|-----------|------------|--|----|

| <b>Stickers</b> | ••••• | 81 |
|-----------------|-------|----|
|-----------------|-------|----|





### First Day Fun





















# People at school

0

ر





### Where's Henry?



















































# Field Day















































## Family Day





























## Surprise!





kitchen





bedroom







## dining room











# dining room

# kitchen

# living room

# bedroom

ф,

bathroom





#### At the Museum