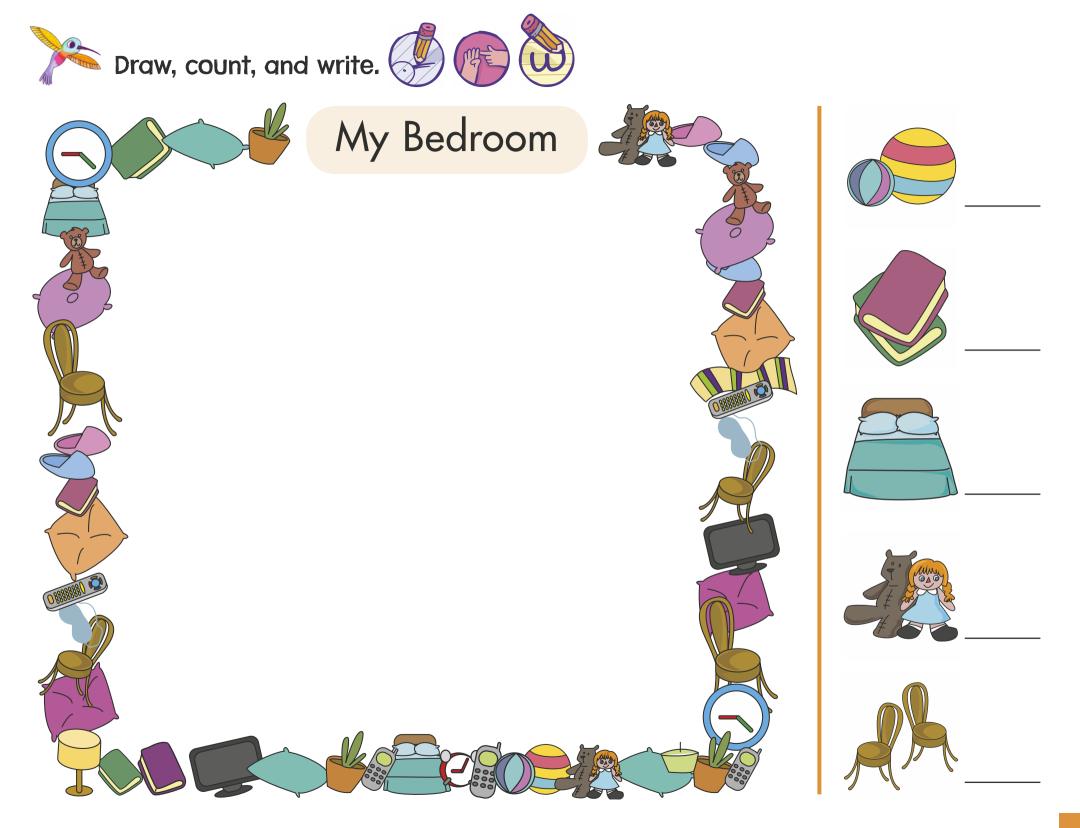

|

#### Unit 5

| Signs Around Me |  | 41 |
|-----------------|--|----|
|-----------------|--|----|

#### Unit 6

| Going on Vacation |  |
|-------------------|--|
|-------------------|--|

| Unit 7   |  |
|----------|--|
| Feelings |  |

#### Unit 8

| The Desert |  |
|------------|--|
|------------|--|

| Picture D | Dictionary |  | 73 |
|-----------|------------|--|----|
|-----------|------------|--|----|

| <b>Stickers</b> | ••••• | 81 |
|-----------------|-------|----|
|-----------------|-------|----|





### First Day Fun





















# People at school

0

ر





### Where's Henry?



















































# Field Day















































## Family Day





























## Surprise!





kitchen





bedroom







## dining room











# dining room

# kitchen

# living room

# bedroom

ф,

bathroom





#### At the Museum