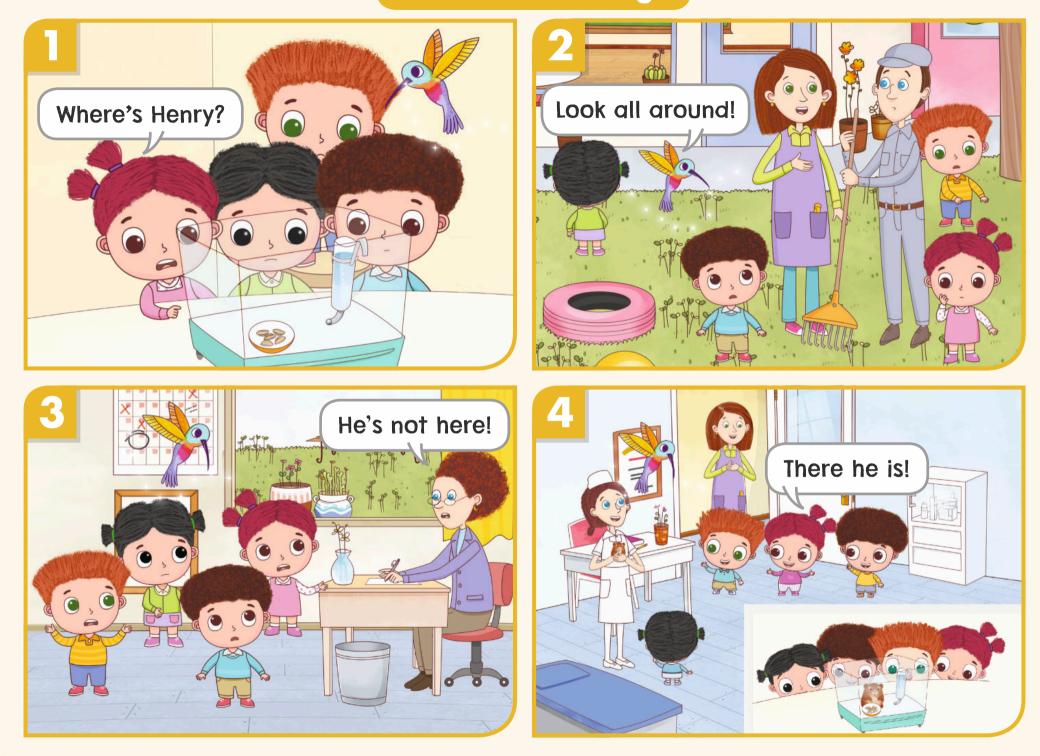

it 2

| l can! | ! | 7 |
|--------|---|---|
|--------|---|---|

#### Unit 3

| Places in Town |  |
|----------------|--|
|----------------|--|

#### Unit 4

| My House |
|----------|
|----------|

#### Unit 5

| Signs Around Me |  | 41 |
|-----------------|--|----|
|-----------------|--|----|

#### Unit 6

| Going on Vacation |  |
|-------------------|--|
|-------------------|--|

| Unit 7   |  |
|----------|--|
| Feelings |  |

#### Unit 8

| The Desert |  |
|------------|--|
|------------|--|

| Picture D | Dictionary |  | 73 |
|-----------|------------|--|----|
|-----------|------------|--|----|

| <b>Stickers</b> | ••••• | 81 |
|-----------------|-------|----|
|-----------------|-------|----|





### First Day Fun





















# People at school

0

ر





### Where's Henry?



















































# Field Day















































## Family Day





























## Surprise!





kitchen





bedroom







## dining room











# dining room

# kitchen

# living room

# bedroom

ф,

bathroom





#### At the Museum