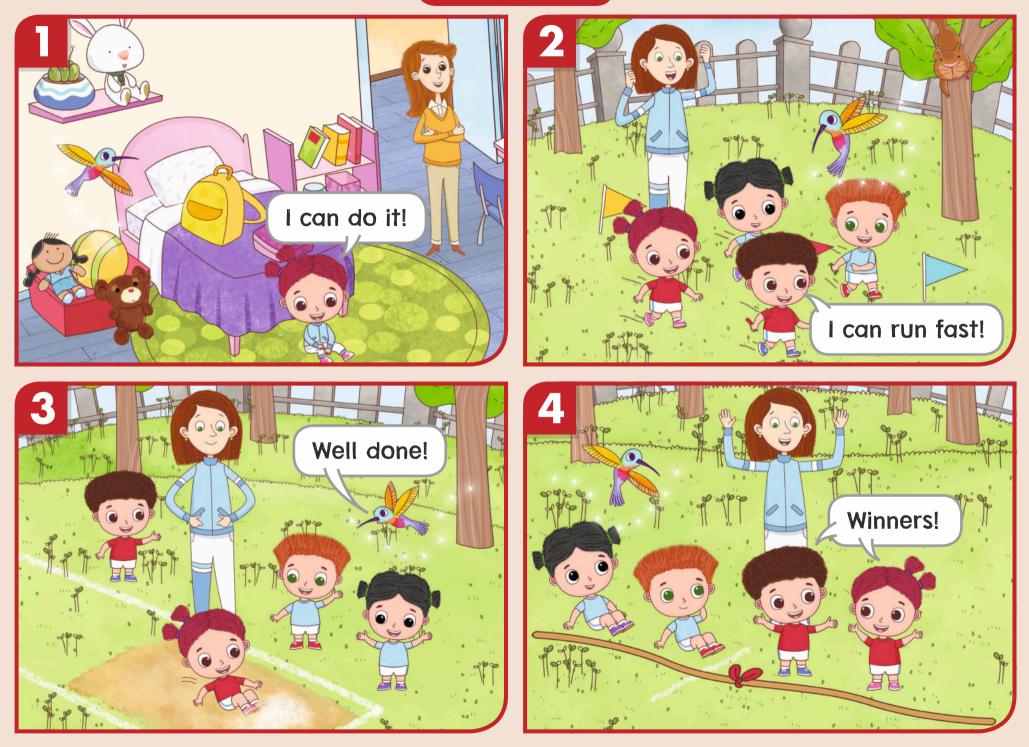

#### Unit 3

| Places in Town |  |
|----------------|--|
|----------------|--|

#### Unit 4

| My House |
|----------|
|----------|

#### Unit 5

| Signs Around Me |  | 41 |
|-----------------|--|----|
|-----------------|--|----|

#### Unit 6

| Going on Vacation |  |
|-------------------|--|
|-------------------|--|

| Unit 7   |  |
|----------|--|
| Feelings |  |

#### Unit 8

| The Desert |  |
|------------|--|
|------------|--|

| Picture D | Dictionary |  | 73 |
|-----------|------------|--|----|
|-----------|------------|--|----|

| <b>Stickers</b> | ••••• | 81 |
|-----------------|-------|----|
|-----------------|-------|----|





### First Day Fun





















# People at school

0

ر





### Where's Henry?



















































# Field Day















































## Family Day





























## Surprise!





kitchen





bedroom







## dining room











# dining room

# kitchen

# living room

# bedroom

ф,

bathroom





#### At the Museum