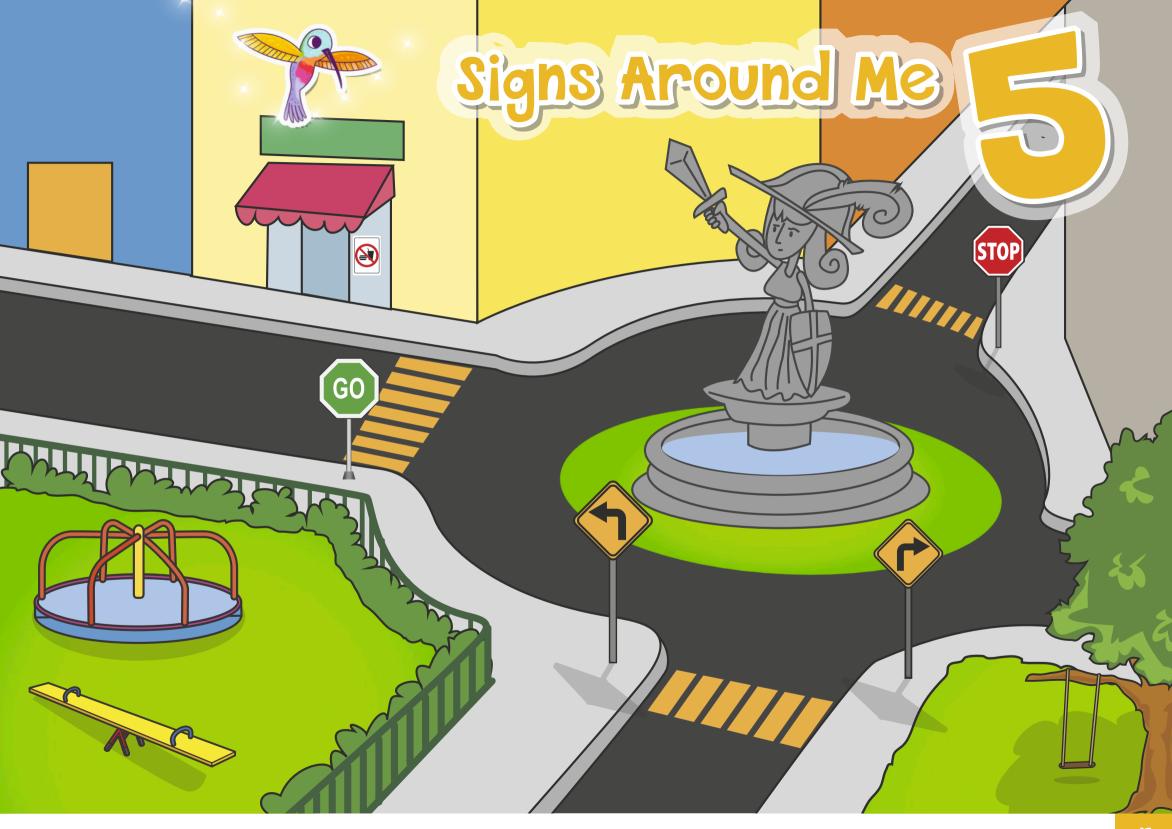

#### Unit 5

| Signs Around Me |  | 41 |
|-----------------|--|----|
|-----------------|--|----|