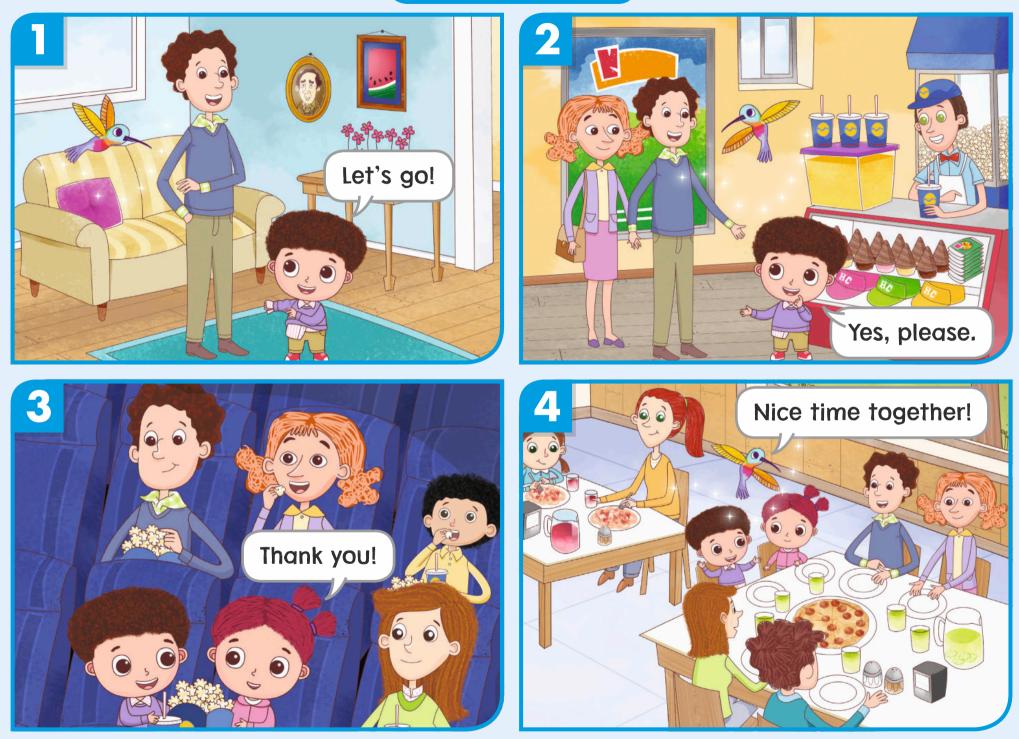

--------------|--|

#### Unit 4

| My House |
|----------|
|----------|

#### Unit 5

| Signs Around Me |  | 41 |
|-----------------|--|----|
|-----------------|--|----|

#### Unit 6

| Going on Vacation |  |
|-------------------|--|
|-------------------|--|

| Unit 7   |  |
|----------|--|
| Feelings |  |

#### Unit 8

| The Desert |  |
|------------|--|
|------------|--|

| Picture D | Dictionary |  | 73 |
|-----------|------------|--|----|
|-----------|------------|--|----|

| <b>Stickers</b> | ••••• | 81 |
|-----------------|-------|----|
|-----------------|-------|----|





### First Day Fun





















# People at school

0

ر





### Where's Henry?



















































# Field Day















































## Family Day





























## Surprise!





kitchen





bedroom







## dining room











# dining room

# kitchen

# living room

# bedroom

ф,

bathroom





#### At the Museum