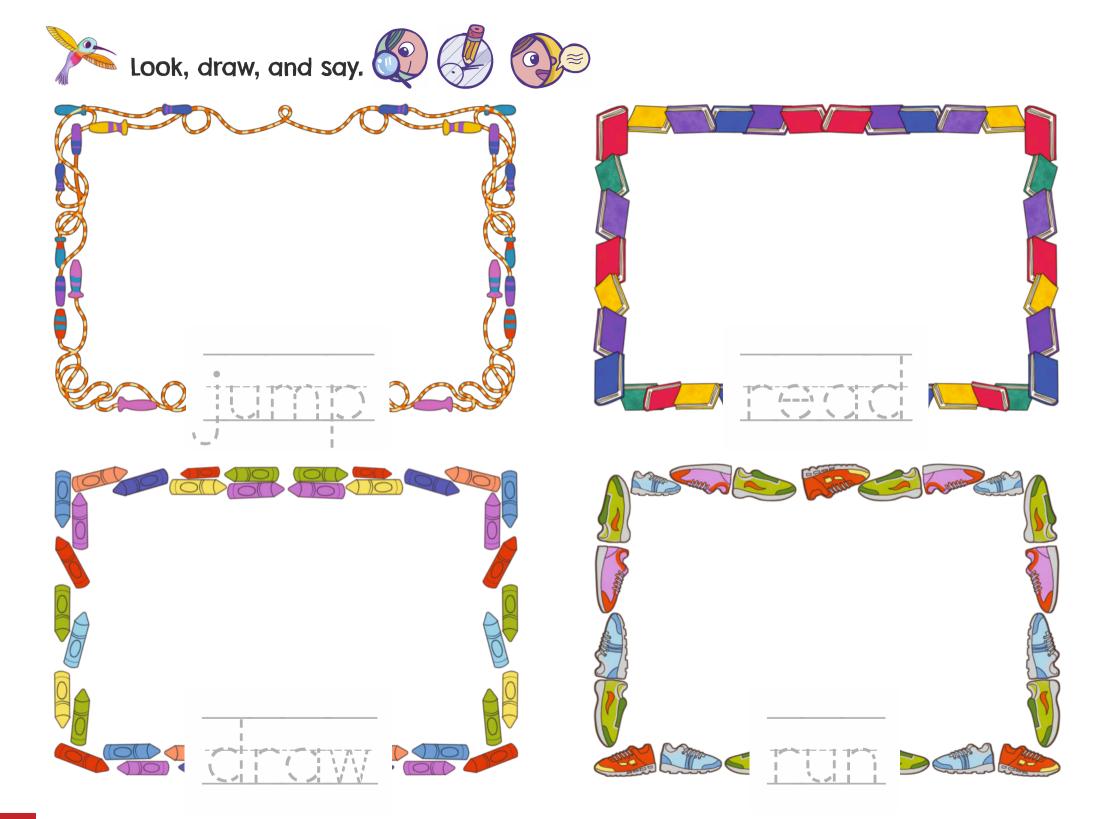

|
|----------------|--|
|----------------|--|

#### Unit 4

| My House |
|----------|
|----------|

#### Unit 5

| Signs Around Me |  | 41 |
|-----------------|--|----|
|-----------------|--|----|

#### Unit 6

| Going on Vacation |  |
|-------------------|--|
|-------------------|--|

| Unit 7   |  |
|----------|--|
| Feelings |  |

#### Unit 8

| The Desert |  |
|------------|--|
|------------|--|

| Picture D | Dictionary |  | 73 |
|-----------|------------|--|----|
|-----------|------------|--|----|

| <b>Stickers</b> | ••••• | 81 |
|-----------------|-------|----|
|-----------------|-------|----|





### First Day Fun





















# People at school

0

ر





### Where's Henry?



















































# Field Day















































## Family Day





























## Surprise!





kitchen





bedroom







## dining room











# dining room

# kitchen

# living room

# bedroom

ф,

bathroom





#### At the Museum