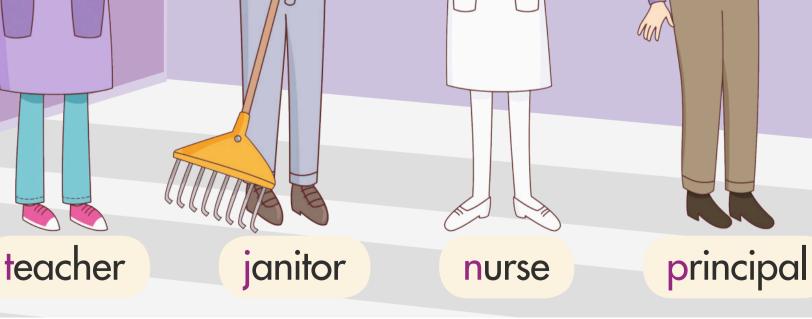

t School |  |

#### Unit 2

| l can! | ! | 7 |
|--------|---|---|
|--------|---|---|

#### Unit 3

| Places in Town |  |
|----------------|--|
|----------------|--|

#### Unit 4

| My House |
|----------|
|----------|

#### Unit 5

| Signs Around Me |  | 41 |
|-----------------|--|----|
|-----------------|--|----|

#### Unit 6

| Going on Vacation |  |
|-------------------|--|
|-------------------|--|

| Unit 7   |  |
|----------|--|
| Feelings |  |

#### Unit 8

| The Desert |  |
|------------|--|
|------------|--|

| Picture D | Dictionary |  | 73 |
|-----------|------------|--|----|
|-----------|------------|--|----|

| <b>Stickers</b> | ••••• | 81 |
|-----------------|-------|----|
|-----------------|-------|----|





### First Day Fun





















# People at school

0

ر





### Where's Henry?



















































# Field Day















































## Family Day





























## Surprise!





kitchen





bedroom







## dining room











# dining room

# kitchen

# living room

# bedroom

ф,

bathroom





#### At the Museum