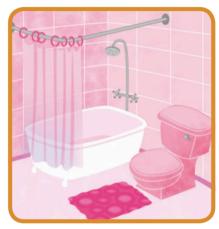

## **Real English**

Unit 1

I can act out actions.

1

I can trace lines.

I can identify rooms in a house.

I can match objects to rooms.

Unit 2