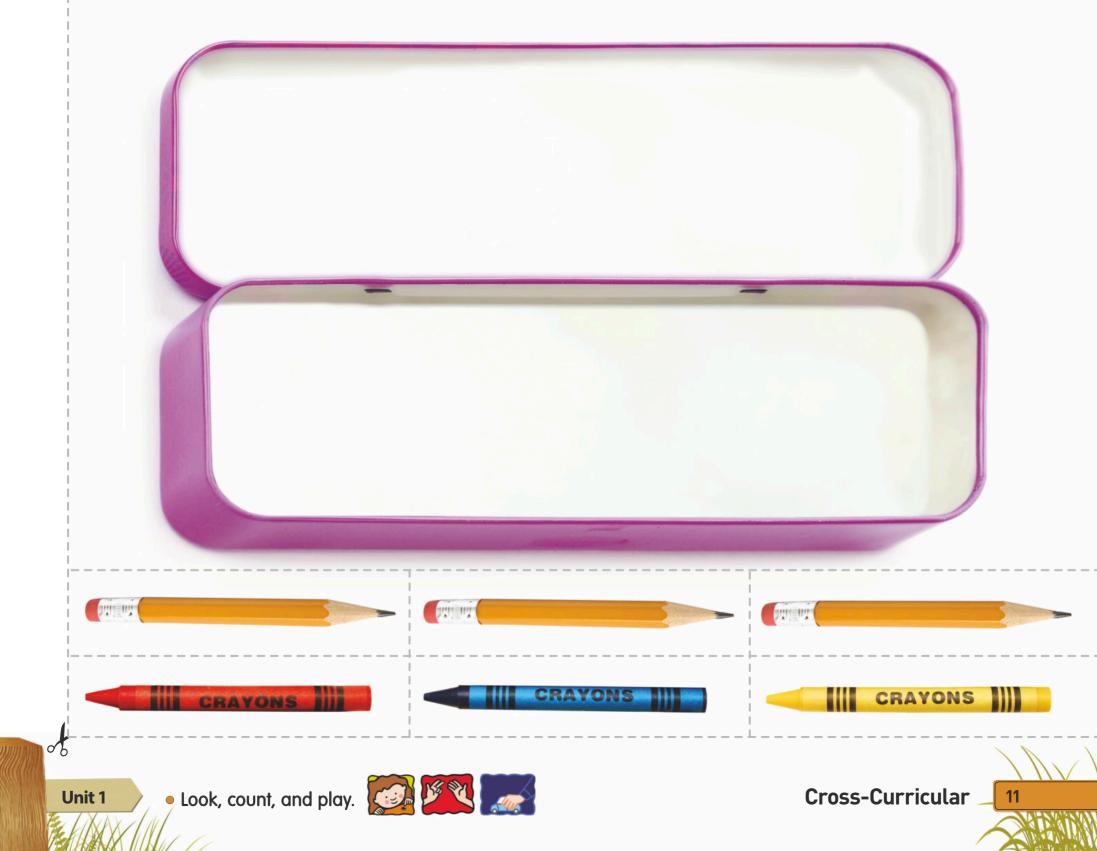

I can follow instructions.

• Complete the maze.

I can identify school supplies.