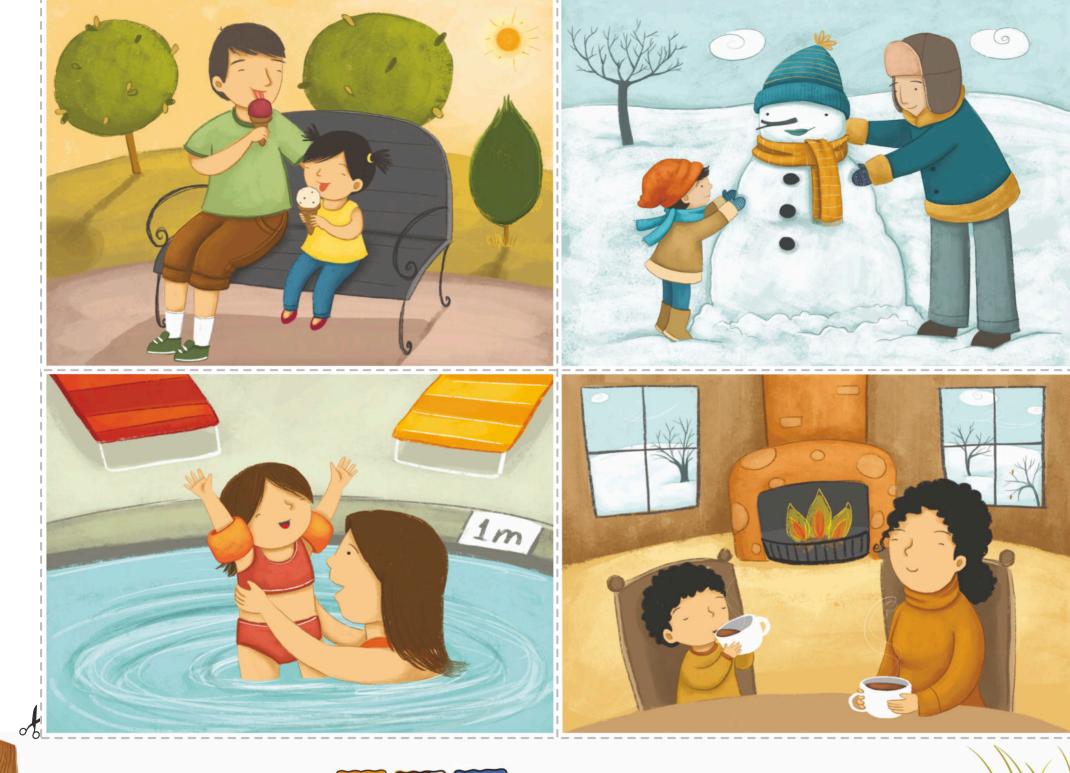

## Dressed for the Weather

Unit 4

I can identify hot and cold.

36

I can match clothes to weather.

//

I can match clothes to weather.

Unit 4