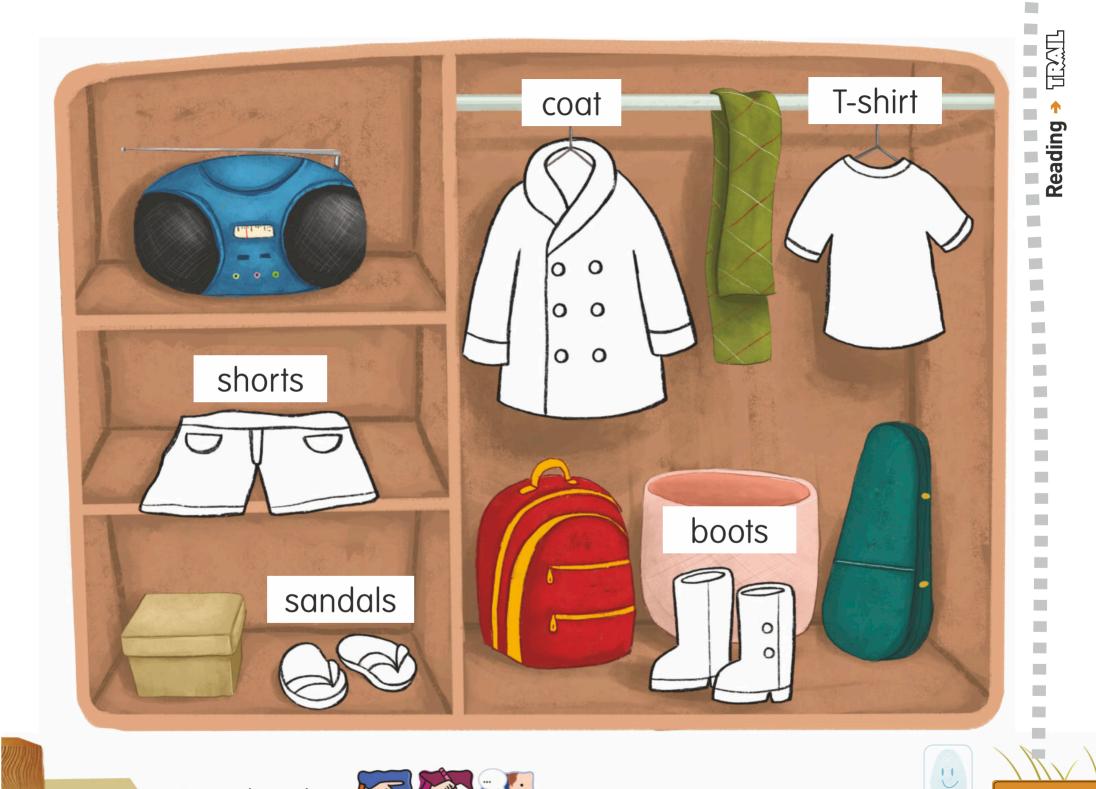

## Dressed for the Weather

Unit 4

I can identify hot and cold.

36

I can match clothes to weather.

//

I can match clothes to weather.

Unit 4