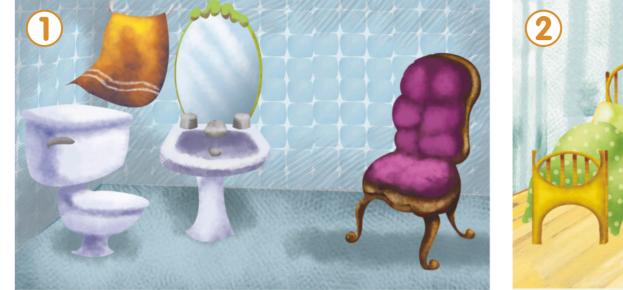

## **Real English**

Unit 1

I can act out actions.

1

I can trace lines.

I can identify rooms in a house.

I can match objects to rooms.

Unit 2