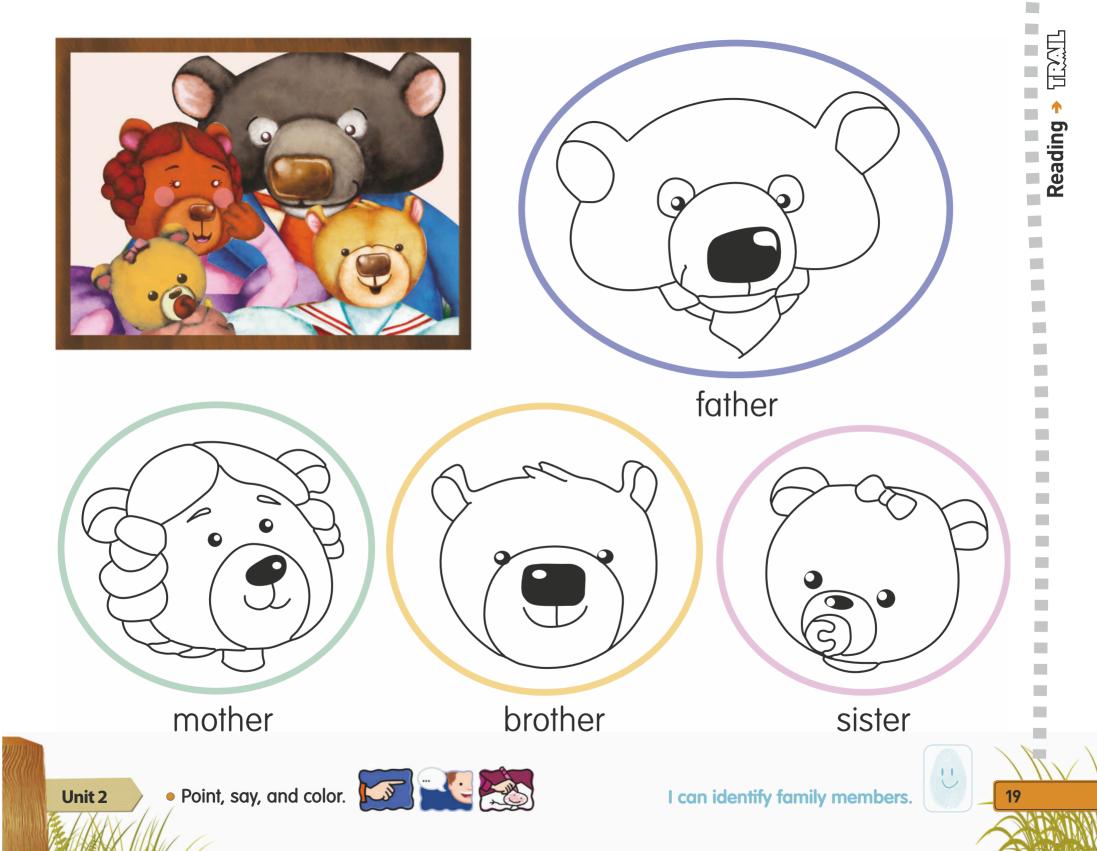

9                |  |
| <b>Unit 4</b><br>Dressed for the Weather35 | <b>Unit 10</b><br>The Things I Know 101 |  |
| <b>Unit 5</b><br>My Community45            | Picture Dictionary                      |  |

## Pictograms

| draw   | color  | count  |
|--------|--------|--------|
| look   | cut    | write  |
| trace  | Do do  | listen |
| tell   | follow | read   |
| mark   | glue   | ask    |
| match  | number | chant  |
| circle | point  | play   |
|        |        |        |













I can follow instructions.









• Complete the maze.



I can identify school supplies.





## **Real English**









Unit 1



I can act out actions.



















1

I can trace lines.













I can identify rooms in a house.







I can match objects to rooms.

Unit 2



















20







U



I can follow instructions.





















Unit 3



Listening > T





I can match parts of the body to actions.









Unit 3



Cross-Curricular



I can match parts of the body to actions.

33



Unit 3





## Dressed for the Weather



Unit 4



I can identify hot and cold.









36



I can match clothes to weather.







//









I can match clothes to weather.

Unit 4





Personalize it!