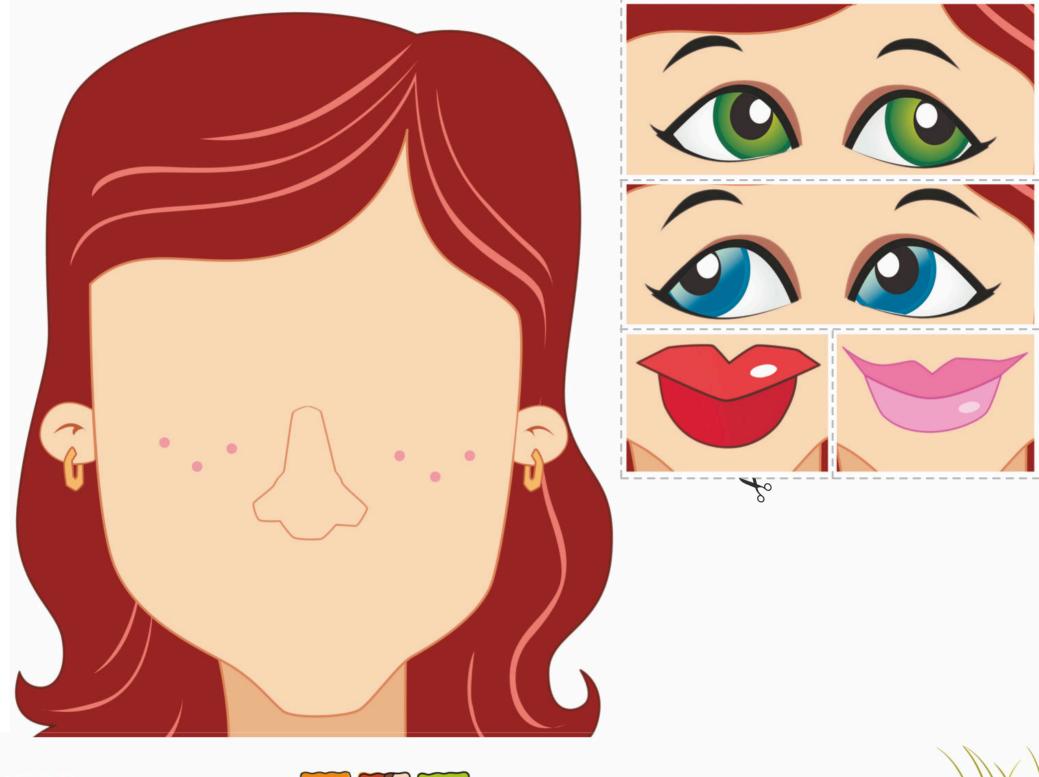

| <b>Unit 10</b><br>The Things I Know 101 |  |
| <b>Unit 5</b><br>My Community45            | Picture Dictionary                      |  |

## Pictograms

| draw   | color  | count  |
|--------|--------|--------|
| look   | cut    | write  |
| trace  | Do do  | listen |
| tell   | follow | read   |
| mark   | glue   | ask    |
| match  | number | chant  |
| circle | point  | play   |
|        |        |        |













I can follow instructions.









• Complete the maze.



I can identify school supplies.





## **Real English**









Unit 1



I can act out actions.



















1

I can trace lines.













I can identify rooms in a house.







I can match objects to rooms.

Unit 2



















20







U



I can follow instructions.





















Unit 3



Listening > T





I can match parts of the body to actions.









Unit 3



Cross-Curricular



I can match parts of the body to actions.

33



Unit 3





## Dressed for the Weather



Unit 4



I can identify hot and cold.









36



I can match clothes to weather.







//









I can match clothes to weather.

Unit 4





Personalize it!