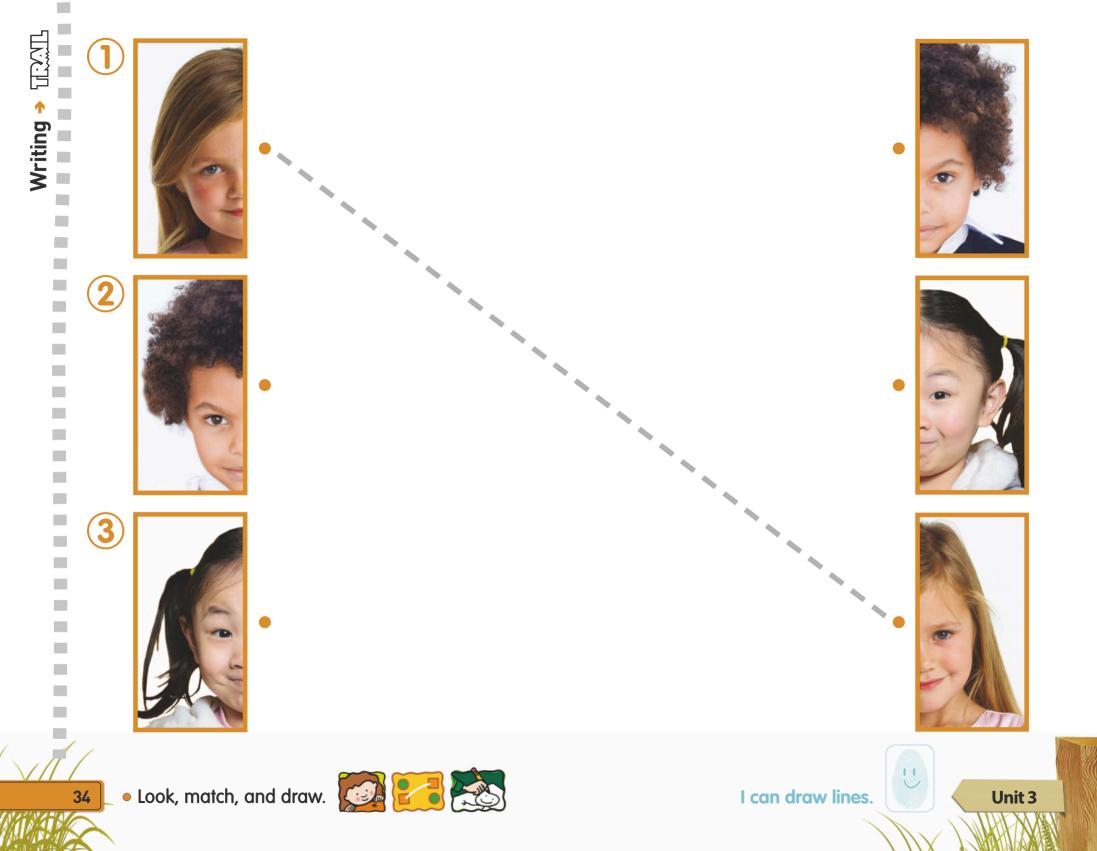

or  | count  |
|--------|--------|--------|
| look   | cut    | write  |
| trace  | Do do  | listen |
| tell   | follow | read   |
| mark   | glue   | ask    |
| match  | number | chant  |
| circle | point  | play   |
|        |        |        |













I can follow instructions.









• Complete the maze.



I can identify school supplies.





## **Real English**









Unit 1



I can act out actions.



















1

I can trace lines.













I can identify rooms in a house.







I can match objects to rooms.

Unit 2



















20







U



I can follow instructions.





















Unit 3



Listening > T





I can match parts of the body to actions.









Unit 3



Cross-Curricular



I can match parts of the body to actions.

33



Unit 3





## Dressed for the Weather



Unit 4



I can identify hot and cold.









36



I can match clothes to weather.







//









I can match clothes to weather.

Unit 4





Personalize it!