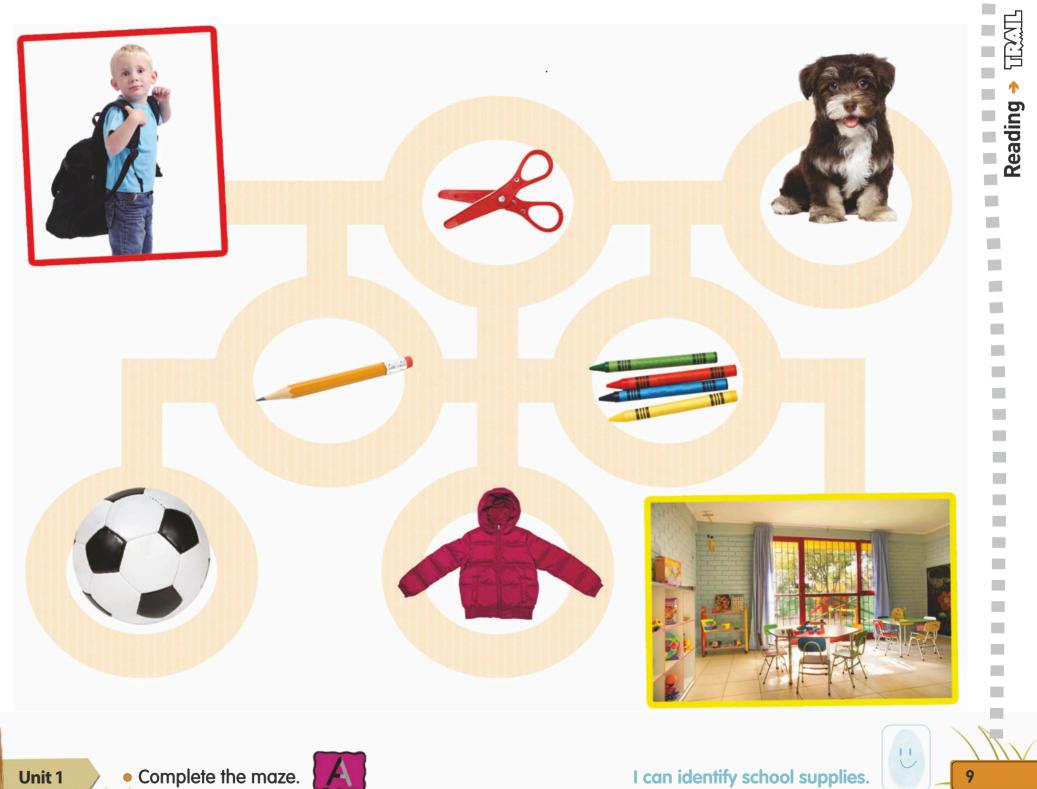

I can follow instructions.

• Complete the maze.

I can identify school supplies.