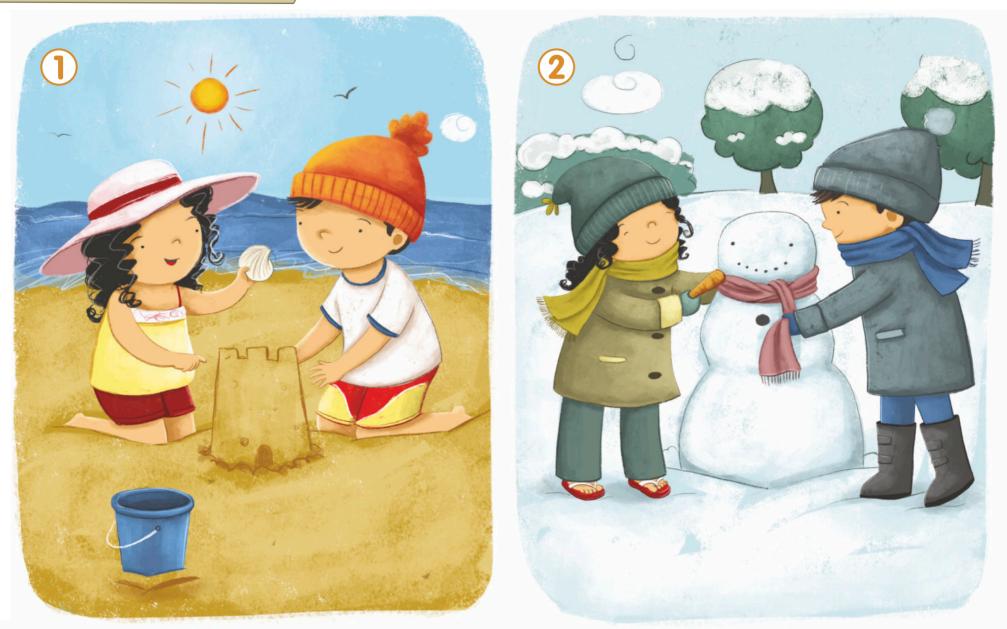

## Dressed for the Weather

Unit 4

I can identify hot and cold.

36

I can match clothes to weather.

//

I can match clothes to weather.

Unit 4