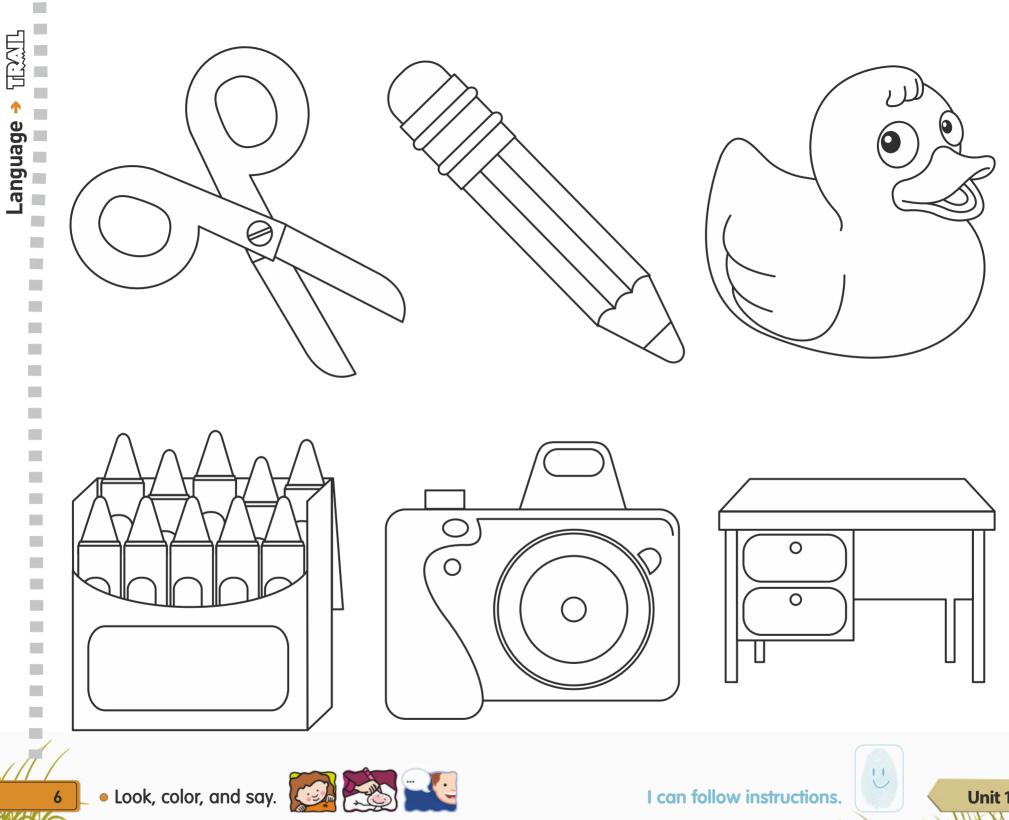

I can follow instructions.

• Complete the maze.

I can identify school supplies.