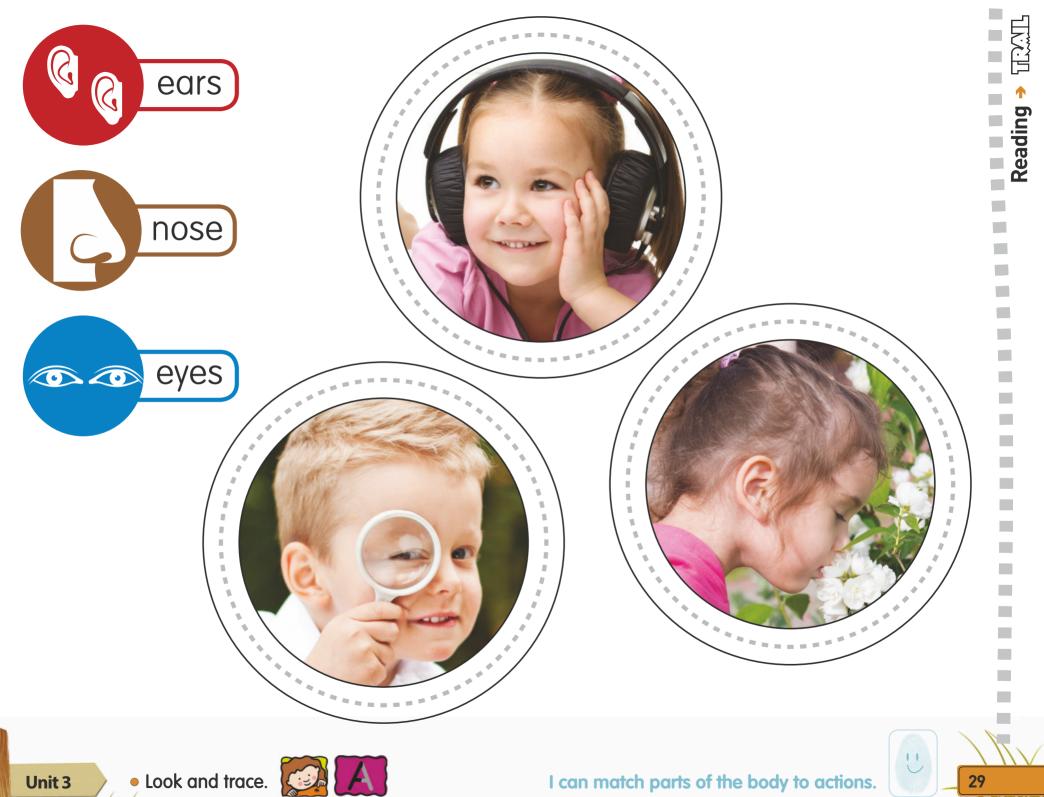

20

U

I can follow instructions.

Unit 3

Listening > T

I can match parts of the body to actions.

Unit 3

Cross-Curricular

I can match parts of the body to actions.

33

Unit 3