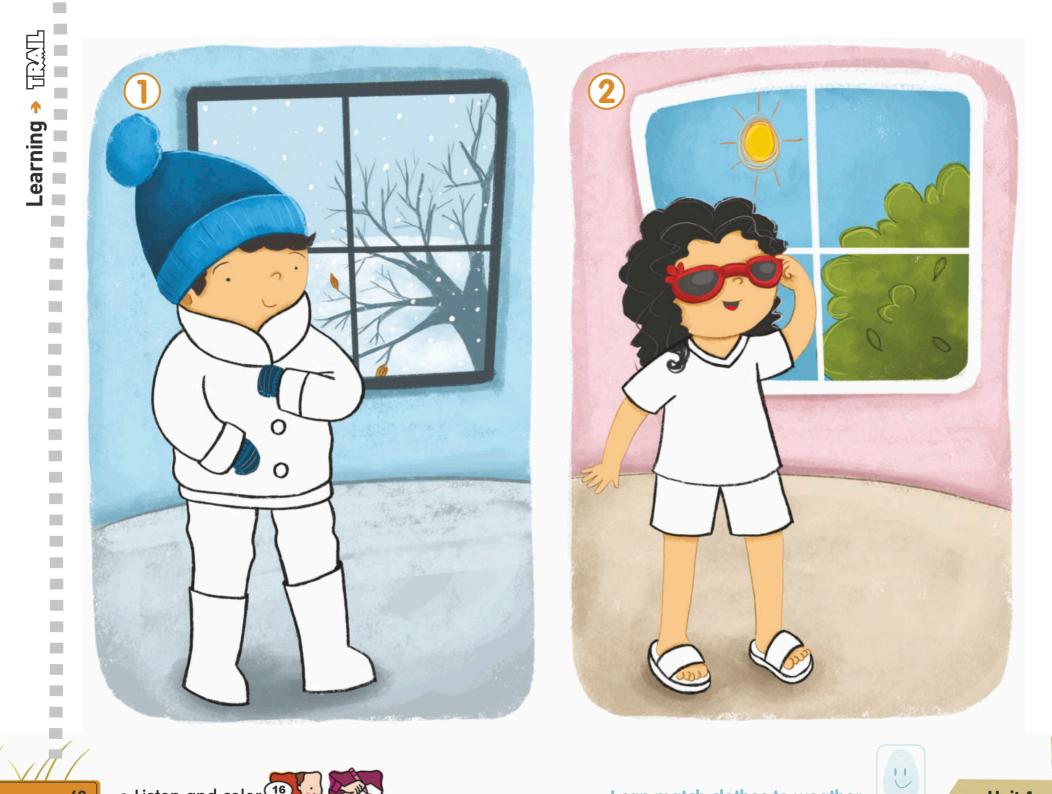

## Dressed for the Weather

Unit 4

I can identify hot and cold.

36

I can match clothes to weather.

//

I can match clothes to weather.

Unit 4