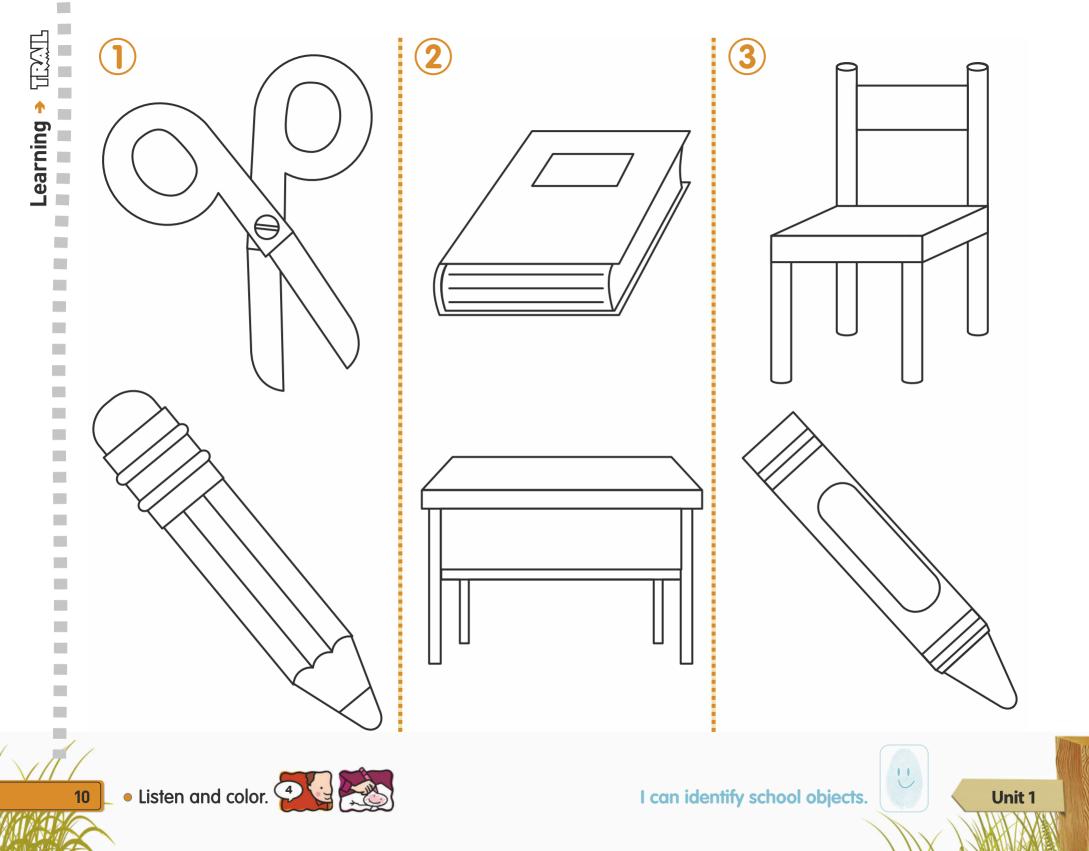

| <b>Unit 7</b><br>My Pets 67             |  |
| <b>Unit 2</b><br>At Home15                 | <b>Unit 8</b><br>Activities77           |  |
| <b>Unit 3</b><br>Faces25                   | <b>Unit 9</b><br>Homes89                |  |
| <b>Unit 4</b><br>Dressed for the Weather35 | <b>Unit 10</b><br>The Things I Know 101 |  |
| <b>Unit 5</b><br>My Community45            | Picture Dictionary                      |  |

## Pictograms

| draw   | color  | count  |
|--------|--------|--------|
| look   | cut    | write  |
| trace  | Do do  | listen |
| tell   | follow | read   |
| mark   | glue   | ask    |
| match  | number | chant  |
| circle | point  | play   |
|        |        |        |













I can follow instructions.









• Complete the maze.



I can identify school supplies.





## **Real English**









Unit 1



I can act out actions.



















1

I can trace lines.













I can identify rooms in a house.







I can match objects to rooms.

Unit 2



















20







U



I can follow instructions.





















Unit 3



Listening > T





I can match parts of the body to actions.









Unit 3



Cross-Curricular



I can match parts of the body to actions.

33



Unit 3





## Dressed for the Weather



Unit 4



I can identify hot and cold.









36



I can match clothes to weather.







//









I can match clothes to weather.

Unit 4





Personalize it!