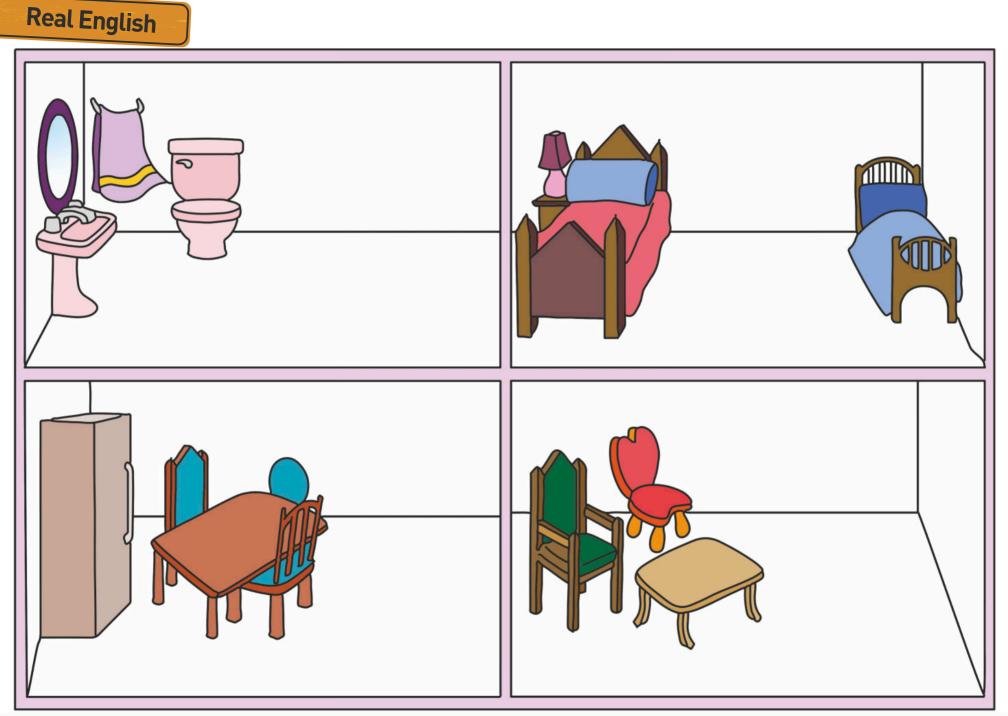

## **Real English**

Unit 1

I can act out actions.

1

I can trace lines.

I can identify rooms in a house.

I can match objects to rooms.

Unit 2