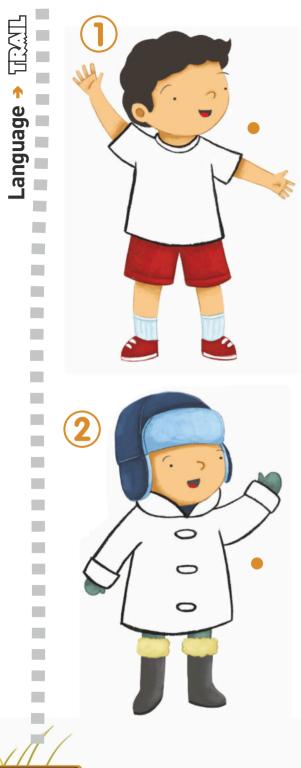

## Dressed for the Weather

Unit 4

I can identify hot and cold.

36

I can match clothes to weather.

//

I can match clothes to weather.

Unit 4