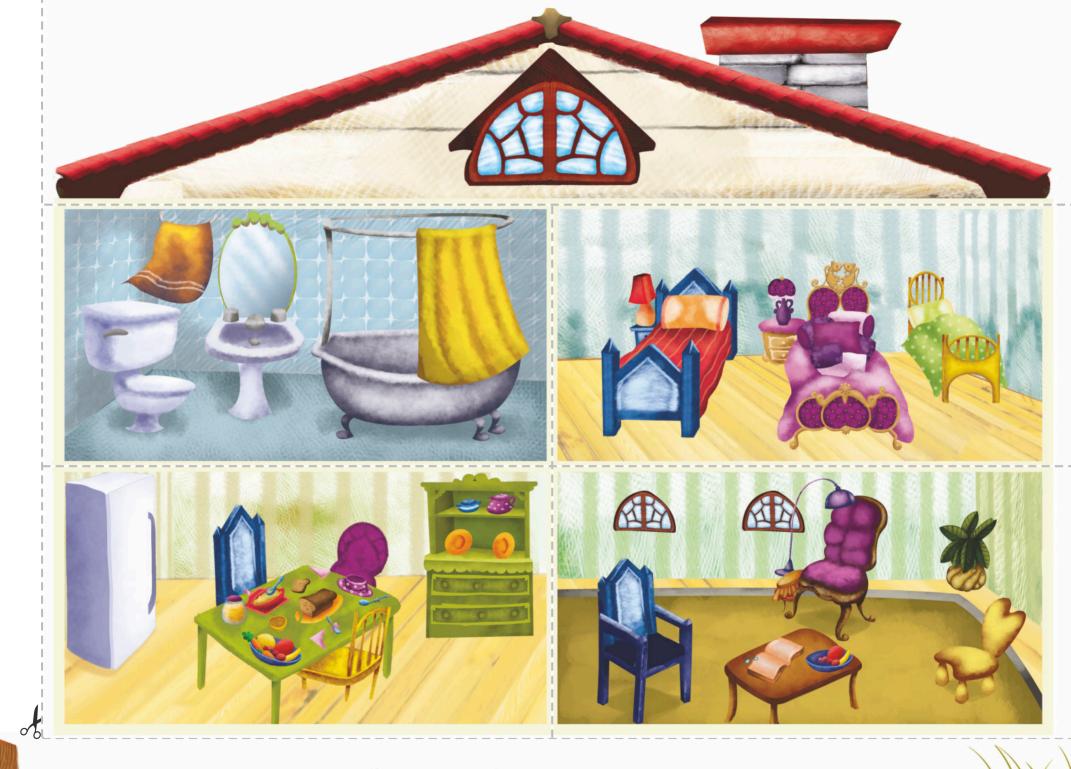

## **Real English**

Unit 1

I can act out actions.

1

I can trace lines.

I can identify rooms in a house.

I can match objects to rooms.

Unit 2