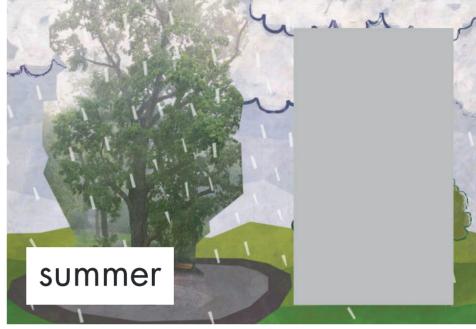

Animal Habitats       | 3  |
| Unit 7   | Mealtime              | 4  |
| Unit 8   | Our Planet            | 4  |
| Unit 9   | The Circus            | 5  |
| Unit 10  | People at Work        | 5  |
| Unit 11  | A Walk in the Country | 6  |
| Unit 12  | City and Vehicles     | 7  |
| Unit 13  | My Town               | 7  |
| Unit 14  | A Play Date           | 8  |
| Unit 15  | Caring for my Town    | 8  |
| Holidays | •••••                 | 9  |
| Stickers | •••••                 | 9  |



## Our School





































Color and trace.

























## Count and trace.

















## Home and Family













































# My Abilities









































# Weather













sunny



rainy























































Look and attach.