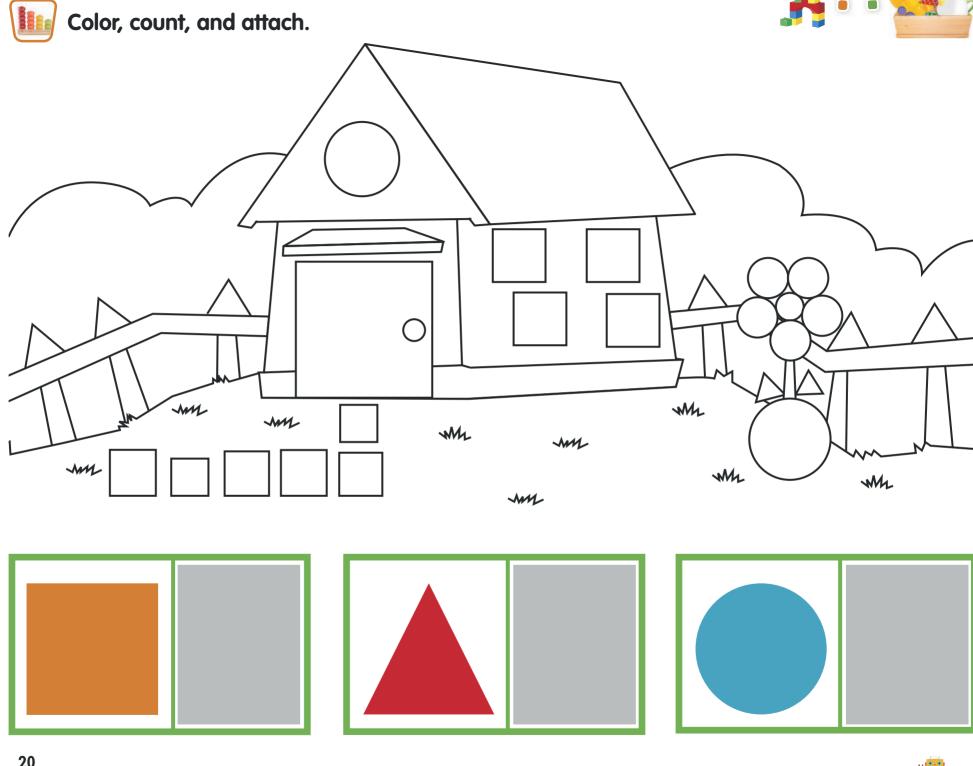

nd Family       | 16 |
| Unit 4   | My Abilities          | 2  |
| Unit 5   | Weather               | 2  |
| Unit 6   | Animal Habitats       | 3  |
| Unit 7   | Mealtime              | 4  |
| Unit 8   | Our Planet            | 4  |
| Unit 9   | The Circus            | 5  |
| Unit 10  | People at Work        | 5  |
| Unit 11  | A Walk in the Country | 6  |
| Unit 12  | City and Vehicles     | 7  |
| Unit 13  | My Town               | 7  |
| Unit 14  | A Play Date           | 8  |
| Unit 15  | Caring for my Town    | 8  |
| Holidays | •••••                 | 9  |
| Stickers | •••••                 | 9  |



## Our School





































Color and trace.

























## Count and trace.

















## Home and Family













































# My Abilities









































# Weather













sunny



rainy























































Look and attach.