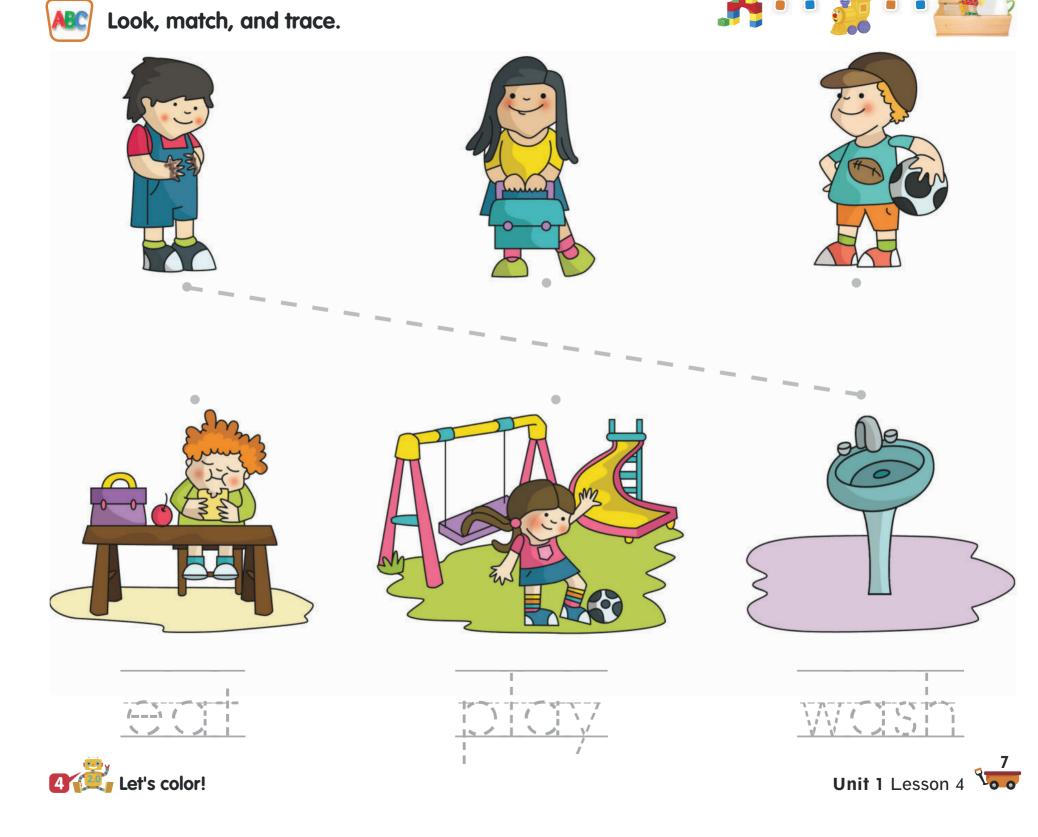

**

| Unit 1   | Our School            | 4  |
|----------|-----------------------|----|
| Unit 2   | Me                    | 1( |
| Unit 3   | Home and Family       | 16 |
| Unit 4   | My Abilities          | 2  |
| Unit 5   | Weather               | 2  |
| Unit 6   | Animal Habitats       | 3  |
| Unit 7   | Mealtime              | 4  |
| Unit 8   | Our Planet            | 4  |
| Unit 9   | The Circus            | 5  |
| Unit 10  | People at Work        | 5  |
| Unit 11  | A Walk in the Country | 6  |
| Unit 12  | City and Vehicles     | 7  |
| Unit 13  | My Town               | 7  |
| Unit 14  | A Play Date           | 8  |
| Unit 15  | Caring for my Town    | 8  |
| Holidays | •••••                 | 9  |
| Stickers | •••••                 | 9  |



## Our School





































Color and trace.

























## Count and trace.

















## Home and Family













































# My Abilities









































# Weather













sunny



rainy























































Look and attach.