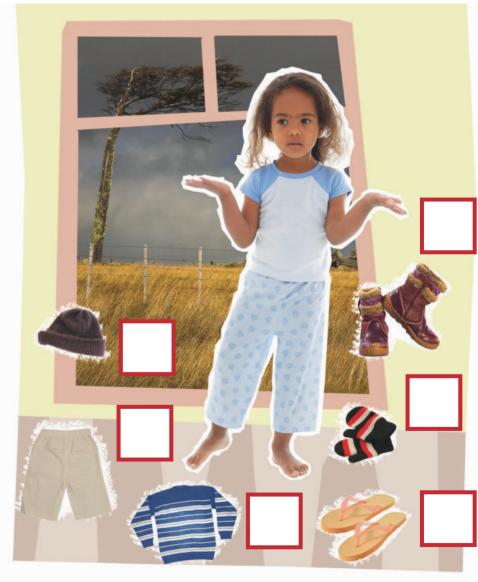

Unit 6   | Animal Habitats       | 3  |
| Unit 7   | Mealtime              | 4  |
| Unit 8   | Our Planet            | 4  |
| Unit 9   | The Circus            | 5  |
| Unit 10  | People at Work        | 5  |
| Unit 11  | A Walk in the Country | 6  |
| Unit 12  | City and Vehicles     | 7  |
| Unit 13  | My Town               | 7  |
| Unit 14  | A Play Date           | 8  |
| Unit 15  | Caring for my Town    | 8  |
| Holidays | •••••                 | 9  |
| Stickers | •••••                 | 9  |



## Our School





































Color and trace.

























## Count and trace.

















## Home and Family













































# My Abilities









































# Weather













sunny



rainy























































Look and attach.