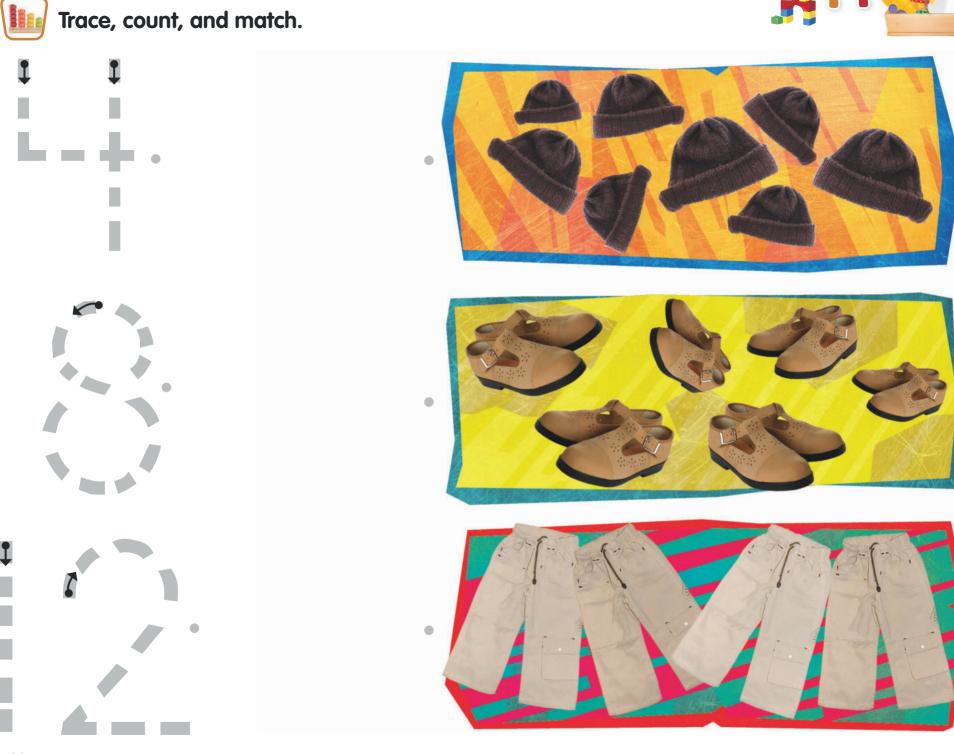

| 3  |
| Unit 7   | Mealtime              | 4  |
| Unit 8   | Our Planet            | 4  |
| Unit 9   | The Circus            | 5  |
| Unit 10  | People at Work        | 5  |
| Unit 11  | A Walk in the Country | 6  |
| Unit 12  | City and Vehicles     | 7  |
| Unit 13  | My Town               | 7  |
| Unit 14  | A Play Date           | 8  |
| Unit 15  | Caring for my Town    | 8  |
| Holidays | •••••                 | 9  |
| Stickers | •••••                 | 9  |



## Our School





































Color and trace.

























## Count and trace.

















## Home and Family













































# My Abilities









































# Weather













sunny



rainy























































Look and attach.