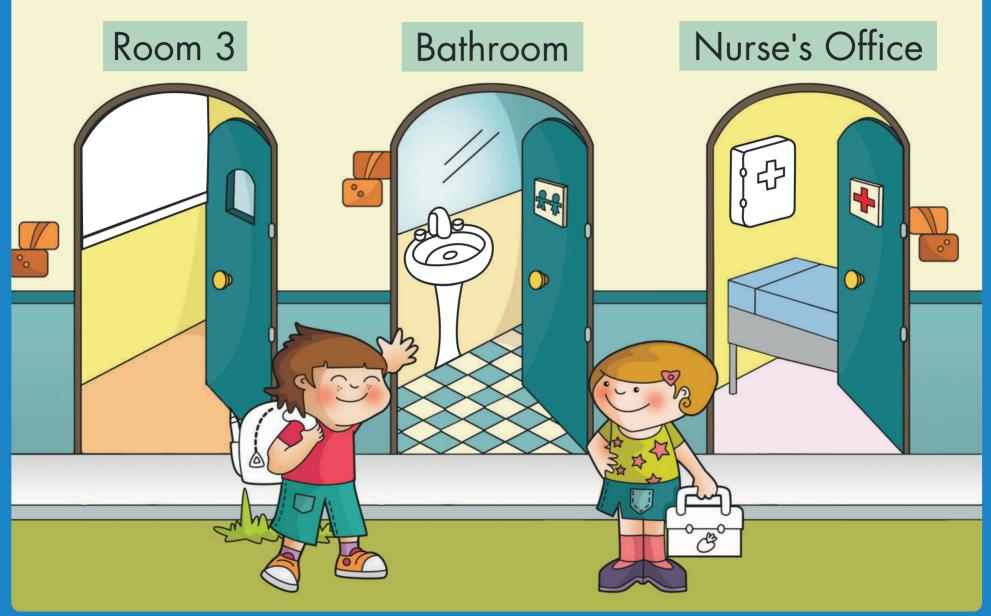

## **Contents**

| Unit 1   | Our School            | 4  |
|----------|-----------------------|----|
| Unit 2   | Me                    | 1( |
| Unit 3   | Home and Family       | 16 |
| Unit 4   | My Abilities          | 2  |
| Unit 5   | Weather               | 2  |
| Unit 6   | Animal Habitats       | 3  |
| Unit 7   | Mealtime              | 4  |
| Unit 8   | Our Planet            | 4  |
| Unit 9   | The Circus            | 5  |
| Unit 10  | People at Work        | 5  |
| Unit 11  | A Walk in the Country | 6  |
| Unit 12  | City and Vehicles     | 7  |
| Unit 13  | My Town               | 7  |
| Unit 14  | A Play Date           | 8  |
| Unit 15  | Caring for my Town    | 8  |
| Holidays | •••••                 | 9  |
| Stickers | •••••                 | 9  |



## Our School





































Color and trace.

























## Count and trace.

















## Home and Family













































# My Abilities









































# Weather













sunny



rainy























































Look and attach.