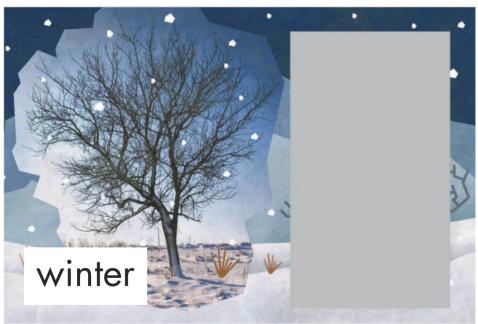

nimal Habitats       | 3  |
| Unit 7   | Mealtime              | 4  |
| Unit 8   | Our Planet            | 4  |
| Unit 9   | The Circus            | 5  |
| Unit 10  | People at Work        | 5  |
| Unit 11  | A Walk in the Country | 6  |
| Unit 12  | City and Vehicles     | 7  |
| Unit 13  | My Town               | 7  |
| Unit 14  | A Play Date           | 8  |
| Unit 15  | Caring for my Town    | 8  |
| Holidays | •••••                 | 9  |
| Stickers | •••••                 | 9  |



## Our School





































Color and trace.

























## Count and trace.

















## Home and Family













































# My Abilities









































# Weather













sunny



rainy























































Look and attach.