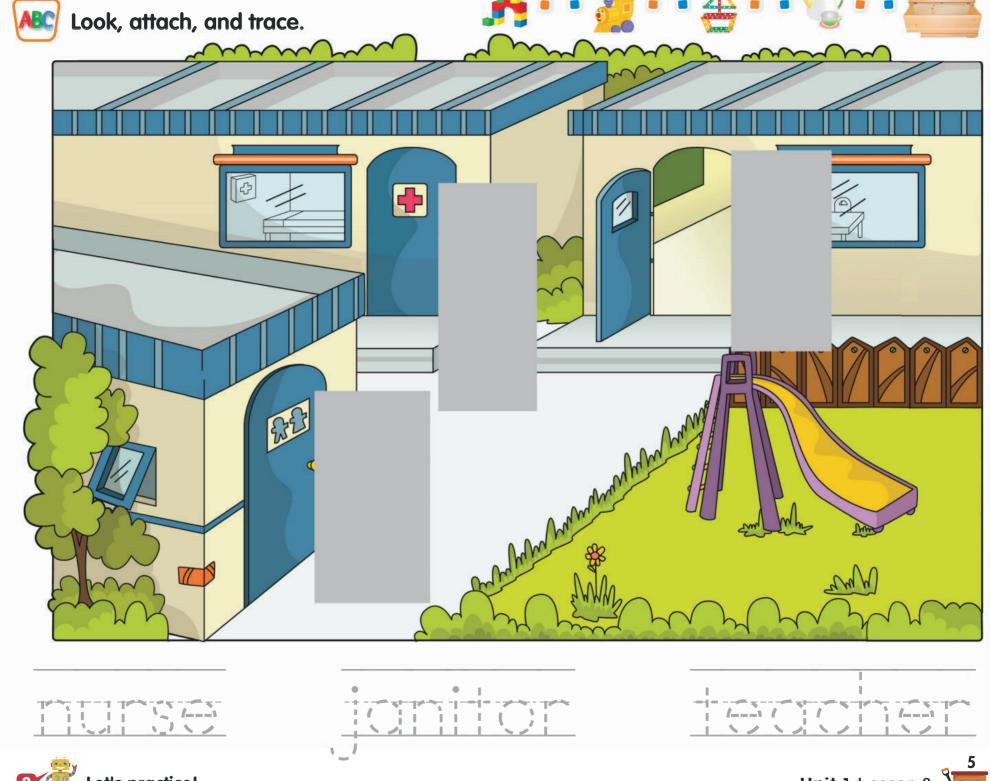

## **Contents**

| Unit 1   | Our School            | 4  |
|----------|-----------------------|----|
| Unit 2   | Me                    | 1( |
| Unit 3   | Home and Family       | 16 |
| Unit 4   | My Abilities          | 2  |
| Unit 5   | Weather               | 2  |
| Unit 6   | Animal Habitats       | 3  |
| Unit 7   | Mealtime              | 4  |
| Unit 8   | Our Planet            | 4  |
| Unit 9   | The Circus            | 5  |
| Unit 10  | People at Work        | 5  |
| Unit 11  | A Walk in the Country | 6  |
| Unit 12  | City and Vehicles     | 7  |
| Unit 13  | My Town               | 7  |
| Unit 14  | A Play Date           | 8  |
| Unit 15  | Caring for my Town    | 8  |
| Holidays | •••••                 | 9  |
| Stickers | •••••                 | 9  |



## Our School





































Color and trace.

























## Count and trace.

















## Home and Family













































# My Abilities









































# Weather













sunny



rainy























































Look and attach.