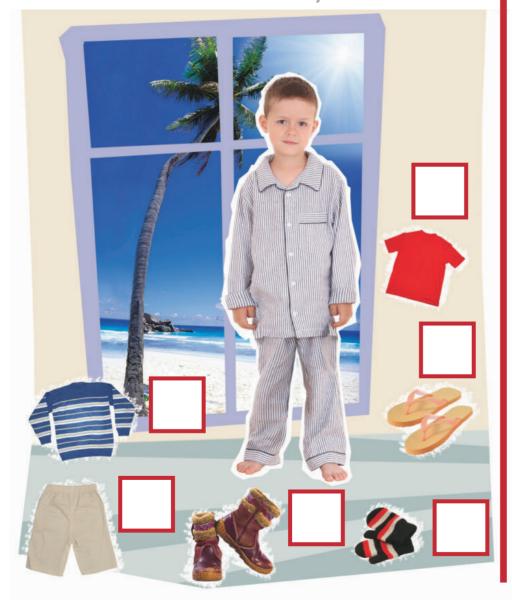

| Unit 6   | Animal Habitats       | 3  |
| Unit 7   | Mealtime              | 4  |
| Unit 8   | Our Planet            | 4  |
| Unit 9   | The Circus            | 5  |
| Unit 10  | People at Work        | 5  |
| Unit 11  | A Walk in the Country | 6  |
| Unit 12  | City and Vehicles     | 7  |
| Unit 13  | My Town               | 7  |
| Unit 14  | A Play Date           | 8  |
| Unit 15  | Caring for my Town    | 8  |
| Holidays | •••••                 | 9  |
| Stickers | •••••                 | 9  |



## Our School





































Color and trace.

























## Count and trace.

















## Home and Family













































# My Abilities









































# Weather













sunny



rainy























































Look and attach.