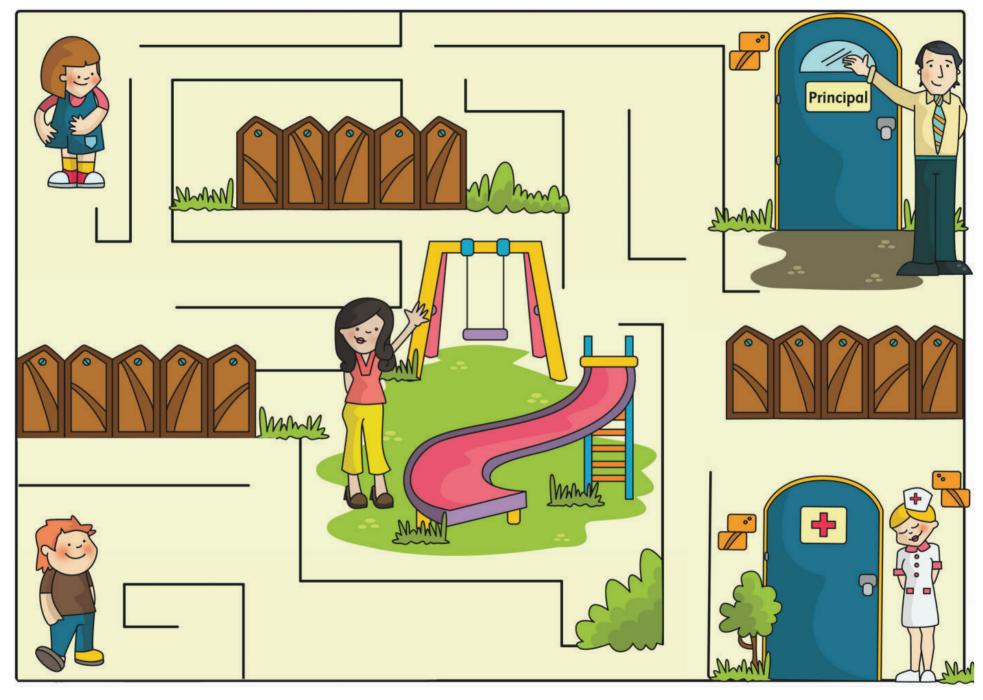

ntents**

| Unit 1   | Our School            | 4  |
|----------|-----------------------|----|
| Unit 2   | Me                    | 1( |
| Unit 3   | Home and Family       | 16 |
| Unit 4   | My Abilities          | 2  |
| Unit 5   | Weather               | 2  |
| Unit 6   | Animal Habitats       | 3  |
| Unit 7   | Mealtime              | 4  |
| Unit 8   | Our Planet            | 4  |
| Unit 9   | The Circus            | 5  |
| Unit 10  | People at Work        | 5  |
| Unit 11  | A Walk in the Country | 6  |
| Unit 12  | City and Vehicles     | 7  |
| Unit 13  | My Town               | 7  |
| Unit 14  | A Play Date           | 8  |
| Unit 15  | Caring for my Town    | 8  |
| Holidays | •••••                 | 9  |
| Stickers | •••••                 | 9  |



## Our School





































Color and trace.

























## Count and trace.

















## Home and Family













































# My Abilities









































# Weather













sunny



rainy























































Look and attach.